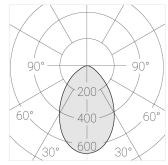

#### Specifications

| Measurements: | D78x300; D78x65 mm |
|---------------|--------------------|
| Net weight:   | 1.3 kg             |

Tube round

Body: Gypsum Illuminant: LED

Electrical safety class: Degree of protection: IP20 Rated power: 8.1 w Luminaire luminous flux\*: 547 lm 68.00 lm/w Light output\*: Colorful temperature\*: 4000 K Color rendering index\*: Ra >80 Color temperature stability\*: MAC 3 cos \*: 0.95 LC 10/150-400/40 bDW SC PRE2 PRA: