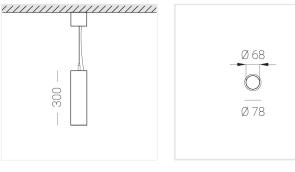

#### Specifications

| Measurements: | D78x300; D78x65 mm |
|---------------|--------------------|
| Net weight:   | 1.3 kg             |

Tube round

Body: Gypsum Illuminant: LED

Electrical safety class: Degree of protection: IP20 Rated power: 8.1 w Luminaire luminous flux\*: 547 lm 68.00 lm/w Light output\*: Colorful temperature\*: 4000 K Color rendering index\*: Ra >80 Color temperature stability\*: MAC 3 cos \*: 0.95 LC 10/150-400/40 bDW SC PRE2 PRA: