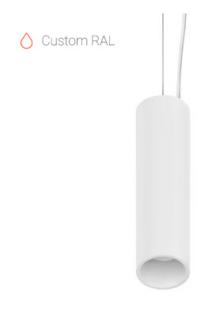

#### Specifications

| Measurements: | D78x300; D78x65 mm |
|---------------|--------------------|
| Net weight:   | 1.3 kg             |

Tube round

Body: Gypsum Illuminant: LED

Electrical safety class: Degree of protection: IP20 Rated power: 8.1 w Luminaire luminous flux\*: 547 lm 68.00 lm/w Light output\*: Colorful temperature\*: 4000 K Color rendering index\*: Ra >80 Color temperature stability\*: MAC 3 cos \*: 0.95 LC 10/150-400/40 bDW SC PRE2 PRA: