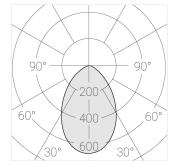

#### **Specifications**

| Measurements: | D78x300; D78x65 mm |
|---------------|--------------------|
| Net weight:   | 1.3 kg             |

Tube round

Body: Gypsum Illuminant: LED

Electrical safety class: Degree of protection: IP20 Rated power: 8.1 w Luminaire luminous flux\*: 403 lm 50.00 lm/w Light output\*: Colorful temperature\*: 2700 K Color rendering index\*: Ra >90 Color temperature stability\*: MAC 3 cos \*: 0.95 LC 10/150-400/40 bDW SC PRE2 PRA: