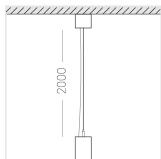

#### **Specifications**

| Measurements: | D78x300; D78x65 mm |
|---------------|--------------------|
| Net weight:   | 1.3 kg             |

Tube round

Body: Gypsum Illuminant: LED

Electrical safety class: Degree of protection: IP20 Rated power: 8.1 w Luminaire luminous flux\*: 403 lm 50.00 lm/w Light output\*: Colorful temperature\*: 2700 K Color rendering index\*: Ra >90 Color temperature stability\*: MAC 3 cos \*: 0.95 LC 10/150-400/40 bDW SC PRE2 PRA: