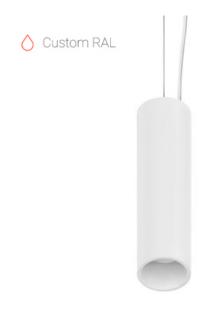

## Suspension luminaire

### Schil

#### **Specifications**

| Measurements: | D78x300; D78x65 mm |
|---------------|--------------------|
| Net weight:   | 1.3 kg             |

Tube round

Body: Gypsum Illuminant: LED

Electrical safety class: Degree of protection: IP20 Rated power: 8.1 w Luminaire luminous flux\*: 403 lm 50.00 lm/w Light output\*: Colorful temperature\*: 2700 K Color rendering index\*: Ra >90 Color temperature stability\*: MAC 3 cos \*: 0.95 LC 10/150-400/40 bDW SC PRE2 PRA: