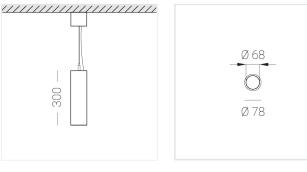

#### **Specifications**

| Measurements: | D78x300; D78x65 mm |
|---------------|--------------------|
| Net weight:   | 1.3 kg             |

Tube round

Body: Gypsum Illuminant: LED

Electrical safety class: Degree of protection: IP20 Rated power: 8.1 w Luminaire luminous flux\*: 403 lm 50.00 lm/w Light output\*: Colorful temperature\*: 2700 K Color rendering index\*: Ra >90 Color temperature stability\*: MAC 3 cos \*: 0.95 LC 10/150-400/40 bDW SC PRE2 PRA: