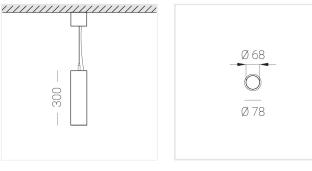

#### **Specifications**

| Measurements: | D78x300; D78x65 mm |
|---------------|--------------------|
| Net weight:   | 1.3 kg             |

Tube round

Body: Gypsum Illuminant: LED

Electrical safety class: Degree of protection: IP20 Rated power: 8.1 w Luminaire luminous flux\*: 438 lm Light output\*: 54 lm/w Colorful temperature\*: 3000 K Color rendering index\*: Ra >90 Color temperature stability\*: MAC 3 cos \*: 0.95 LC 10/150-400/40 bDW SC PRE2 PRA: