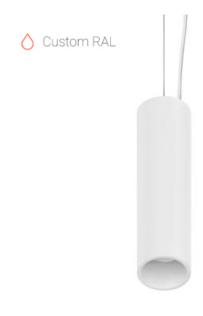

#### **Specifications**

| Measurements: | D78x300; D78x65 mm |
|---------------|--------------------|
| Net weight:   | 1.3 kg             |

Tube round

Body: Gypsum Illuminant: LED

Electrical safety class: Degree of protection: IP20 Rated power: 8.1 w Luminaire luminous flux\*: 438 lm Light output\*: 54 lm/w Colorful temperature\*: 3000 K Color rendering index\*: Ra >90 Color temperature stability\*: MAC 3 cos \*: 0.95 LC 10/150-400/40 bDW SC PRE2 PRA: