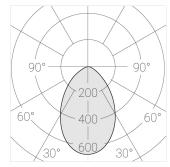

#### **Specifications**

| Measurements: | D78x300; D78x65 mm |
|---------------|--------------------|
| Net weight:   | 1.3 kg             |

Tube round

Body: Gypsum Illuminant: LED

Electrical safety class: Degree of protection: IP20 Rated power: 8.1 w Luminaire luminous flux\*: 438 lm Light output\*: 54 lm/w Colorful temperature\*: 3000 K Color rendering index\*: Ra >90 Color temperature stability\*: MAC 3 cos \*: 0.95 LC 10/150-400/40 bDW SC PRE2 PRA: