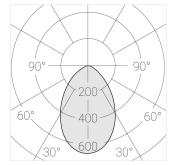

#### Specifications

| Measurements: | D78x300; D78x65 mm |
|---------------|--------------------|
| Net weight:   | 1.3 kg             |

Tube round

Body: Gypsum Illuminant: LED

Electrical safety class: Degree of protection: IP20 Rated power: 8.1 w Luminaire luminous flux\*: 473 lm 58.00 lm/w Light output\*: Colorful temperature\*: 4000 K Color rendering index\*: Ra >90 Color temperature stability\*: MAC 3 cos \*: 0.95 LC 10/150-400/40 bDW SC PRE2 PRA: