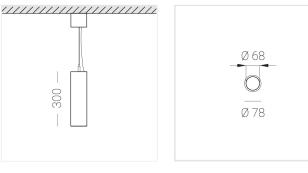

#### Specifications

| Measurements: | D78x300; D78x65 mm |
|---------------|--------------------|
| Net weight:   | 1.3 kg             |

Tube round

Body: Gypsum Illuminant: LED

Electrical safety class: Degree of protection: IP20 Rated power: 8.1 w Luminaire luminous flux\*: 473 lm 58.00 lm/w Light output\*: Colorful temperature\*: 4000 K Color rendering index\*: Ra >90 Color temperature stability\*: MAC 3 cos \*: 0.95 LC 10/150-400/40 bDW SC PRE2 PRA: