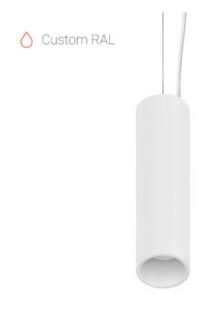

## Suspension luminaire

### Schil

# Liny R RAL L300 8W 940 DW ze34001420

#### Specifications

| Measurements: | D78x300; D78x65 mm |
|---------------|--------------------|
| Net weight:   | 1.3 kg             |

Tube round

Body: Gypsum Illuminant: LED

Electrical safety class: Degree of protection: IP20 Rated power: 8.1 w Luminaire luminous flux\*: 473 lm 58.00 lm/w Light output\*: Colorful temperature\*: 4000 K Color rendering index\*: Ra >90 Color temperature stability\*: MAC 3 cos \*: 0.95 LC 10/150-400/40 bDW SC PRE2 PRA: