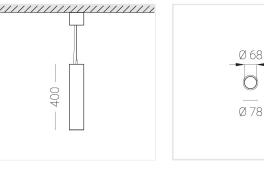

### **Specifications**

| Measurements: | D78x400; D78x65 mm |
|---------------|--------------------|
| Net weight:   | 1.43 kg            |

Tube round

Body: Gypsum Illuminant: LED

Electrical safety class: Degree of protection: IP20 Rated power: 7.8 w Luminaire luminous flux\*: 508 lm 65 lm/w Light output\*: Colorful temperature\*: 3000 K Color rendering index\*: Ra >80 Color temperature stability\*: MAC 3 cos \*: 0.4 PRA: Mean Well APC-8-250