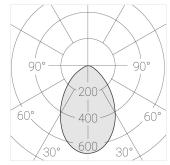

### **Specifications**

| Measurements: | D78x400; D78x65 mm |
|---------------|--------------------|
| Net weight:   | 1.43 kg            |

Tube round

Body: Gypsum Illuminant: LED

Electrical safety class: Degree of protection: IP20 Rated power: 7.8 w Luminaire luminous flux\*: 508 lm 65 lm/w Light output\*: Colorful temperature\*: 3000 K Color rendering index\*: Ra >80 Color temperature stability\*: MAC 3 cos \*: 0.4 PRA: Mean Well APC-8-250