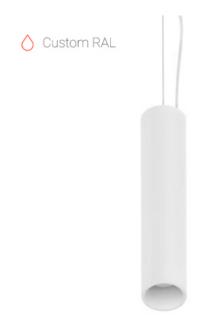

### **Specifications**

| Measurements: | D78x400; D78x65 mm |
|---------------|--------------------|
| Net weight:   | 1.43 kg            |

Tube round

Body: Gypsum Illuminant: LED

Electrical safety class: Degree of protection: IP20 Rated power: 7.8 w Luminaire luminous flux\*: 508 lm 65 lm/w Light output\*: Colorful temperature\*: 3000 K Color rendering index\*: Ra >80 Color temperature stability\*: MAC 3 cos \*: 0.4 PRA: Mean Well APC-8-250