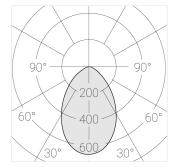

#### **Specifications**

| Measurements: | D78x400; D78x65 mm |
|---------------|--------------------|
| Net weight:   | 1.43 kg            |

Tube round

Body: Gypsum Illuminant: LED

Electrical safety class: Degree of protection: IP20 Rated power: 7.8 w Luminaire luminous flux\*: 547 lm 70.00 lm/w Light output\*: Colorful temperature\*: 4000 K Color rendering index\*: Ra >80 Color temperature stability\*: MAC 3 cos \*: 0.4