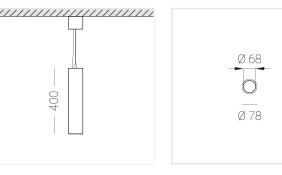

#### **Specifications**

| Measurements: | D78x400; D78x65 mm |
|---------------|--------------------|
| Net weight:   | 1.43 kg            |

Tube round

Body: Gypsum Illuminant: LED

Electrical safety class: Degree of protection: IP20 Rated power: 7.8 w Luminaire luminous flux\*: 547 lm 70.00 lm/w Light output\*: Colorful temperature\*: 4000 K Color rendering index\*: Ra >80 Color temperature stability\*: MAC 3 cos \*: 0.4