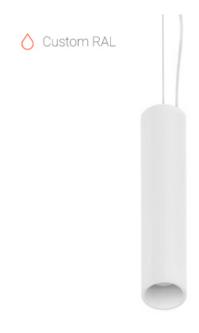

## Suspension luminaire

### Schil

#### **Specifications**

| Measurements: | D78x400; D78x65 mm |
|---------------|--------------------|
| Net weight:   | 1.43 kg            |

Tube round

Body: Gypsum Illuminant: LED

Electrical safety class: Degree of protection: IP20 Rated power: 7.8 w Luminaire luminous flux\*: 547 lm 70.00 lm/w Light output\*: Colorful temperature\*: 4000 K Color rendering index\*: Ra >80 Color temperature stability\*: MAC 3 cos \*: 0.4