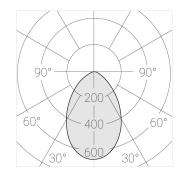

#### Specifications

| Measurements: | D78x400; D78x65 mm |
|---------------|--------------------|
| Net weight:   | 1.43 kg            |

Tube round

Body: Gypsum Illuminant: LED

Electrical safety class: Degree of protection: IP20 Rated power: 7.8 w Luminaire luminous flux\*: 438 lm Light output\*: 56 lm/w Colorful temperature\*: 3000 K Color rendering index\*: Ra >90 Color temperature stability\*: MAC 3 cos \*: 0.4 PRA: Mean Well APC-8-250