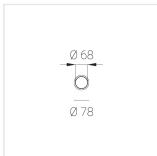

#### Specifications

| Measurements: | D78x400; D78x65 mm |
|---------------|--------------------|
| Net weight:   | 1.43 kg            |

Tube round

Body: Gypsum Illuminant: LED

Electrical safety class: Degree of protection: IP20 Rated power: 7.8 w Luminaire luminous flux\*: 438 lm Light output\*: 56 lm/w Colorful temperature\*: 3000 K Color rendering index\*: Ra >90 Color temperature stability\*: MAC 3 cos \*: 0.4 PRA: Mean Well APC-8-250