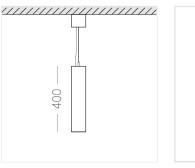

#### Specifications

| Measurements: | D78x400; D78x65 mm |
|---------------|--------------------|
| Net weight:   | 1.43 kg            |

Tube round

Body: Gypsum Illuminant: LED

Electrical safety class: Degree of protection: IP20 Rated power: 7.8 w Luminaire luminous flux\*: 438 lm Light output\*: 56 lm/w Colorful temperature\*: 3000 K Color rendering index\*: Ra >90 Color temperature stability\*: MAC 3 cos \*: 0.4 PRA: Mean Well APC-8-250