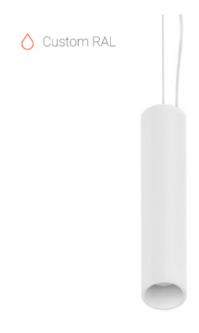

## Suspension luminaire

### Schil

#### Specifications

| Measurements: | D78x400; D78x65 mm |
|---------------|--------------------|
| Net weight:   | 1.43 kg            |

Tube round

Body: Gypsum Illuminant: LED

Electrical safety class: Degree of protection: IP20 Rated power: 7.8 w Luminaire luminous flux\*: 438 lm Light output\*: 56 lm/w Colorful temperature\*: 3000 K Color rendering index\*: Ra >90 Color temperature stability\*: MAC 3 cos \*: 0.4 PRA: Mean Well APC-8-250