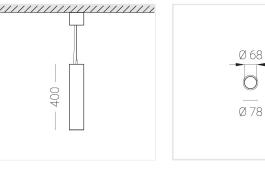

#### Specifications

| Measurements: | D78x400; D78x65 mm |
|---------------|--------------------|
| Net weight:   | 1.43 kg            |

Tube round

Body: Gypsum Illuminant: LED

Electrical safety class: Degree of protection: IP20 Rated power: 7.8 w Luminaire luminous flux\*: 473 lm 61.00 lm/w Light output\*: Colorful temperature\*: 4000 K Color rendering index\*: Ra >90 Color temperature stability\*: MAC 3 cos \*: 0.4 PRA: Mean Well APC-8-250