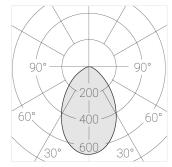

#### Specifications

| Measurements: | D78x400; D78x65 mm |
|---------------|--------------------|
| Net weight:   | 1.43 kg            |

Tube round

Body: Gypsum Illuminant: LED

Electrical safety class: Degree of protection: IP20 Rated power: 7.8 w Luminaire luminous flux\*: 473 lm 61.00 lm/w Light output\*: Colorful temperature\*: 4000 K Color rendering index\*: Ra >90 Color temperature stability\*: MAC 3 cos \*: 0.4 PRA: Mean Well APC-8-250