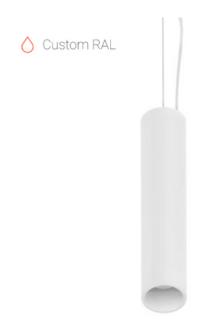

#### Specifications

| Measurements: | D78x400; D78x65 mm |
|---------------|--------------------|
| Net weight:   | 1.43 kg            |

Tube round

Body: Gypsum Illuminant: LED

Electrical safety class: Degree of protection: IP20 Rated power: 7.8 w Luminaire luminous flux\*: 473 lm 61.00 lm/w Light output\*: Colorful temperature\*: 4000 K Color rendering index\*: Ra >90 Color temperature stability\*: MAC 3 cos \*: 0.4 PRA: Mean Well APC-8-250