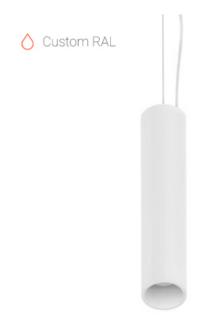

## Suspension luminaire

### Schil

#### Specifications

| Measurements: | D78x400; D78x65 mm |
|---------------|--------------------|
| Net weight:   | 1.51 kg            |

Tube round

Body: Gypsum Illuminant: LED

Electrical safety class: Degree of protection: IP20 Rated power: 8.1 w Luminaire luminous flux\*: 547 lm 68.00 lm/w Light output\*: Colorful temperature\*: 4000 K Color rendering index\*: Ra >80 Color temperature stability\*: MAC 3 cos \*: 0.95 LC 10/150-400/40 bDW SC PRE2 PRA: