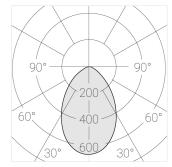

#### Specifications

| Measurements: | D78x400; D78x65 mm |
|---------------|--------------------|
| Net weight:   | 1.51 kg            |

Tube round

Body: Gypsum Illuminant: LED

Electrical safety class: Degree of protection: IP20 Rated power: 8.1 w Luminaire luminous flux\*: 547 lm 68.00 lm/w Light output\*: Colorful temperature\*: 4000 K Color rendering index\*: Ra >80 Color temperature stability\*: MAC 3 cos \*: 0.95 LC 10/150-400/40 bDW SC PRE2 PRA: