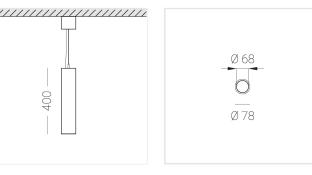

#### Specifications

| Measurements: | D78x400; D78x65 mm |
|---------------|--------------------|
| Net weight:   | 1.51 kg            |

Tube round

Body: Gypsum Illuminant: LED

Electrical safety class: Degree of protection: IP20 Rated power: 8.1 w Luminaire luminous flux\*: 547 lm 68.00 lm/w Light output\*: Colorful temperature\*: 4000 K Color rendering index\*: Ra >80 Color temperature stability\*: MAC 3 cos \*: 0.95 LC 10/150-400/40 bDW SC PRE2 PRA: