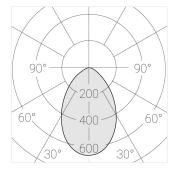

#### **Specifications**

| Measurements: | D78x400; D78x65 mm |
|---------------|--------------------|
| Net weight:   | 1.51 kg            |

Tube round

Body: Gypsum Illuminant: LED

Electrical safety class: Degree of protection: IP20 Rated power: 8.1 w Luminaire luminous flux\*: 438 lm Light output\*: 54 lm/w Colorful temperature\*: 3000 K Color rendering index\*: Ra >90 Color temperature stability\*: MAC 3 cos \*: 0.95 LC 10/150-400/40 bDW SC PRE2 PRA: