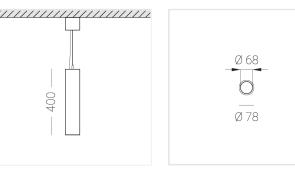

#### **Specifications**

| Measurements: | D78x400; D78x65 mm |
|---------------|--------------------|
| Net weight:   | 1.51 kg            |

Tube round

Body: Gypsum Illuminant: LED

Electrical safety class: Degree of protection: IP20 Rated power: 8.1 w Luminaire luminous flux\*: 438 lm Light output\*: 54 lm/w Colorful temperature\*: 3000 K Color rendering index\*: Ra >90 Color temperature stability\*: MAC 3 cos \*: 0.95 LC 10/150-400/40 bDW SC PRE2 PRA: