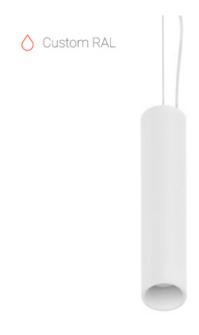

### Schil

#### **Specifications**

| Measurements: | D78x400; D78x65 mm |
|---------------|--------------------|
| Net weight:   | 1.51 kg            |

Tube round

Body: Gypsum Illuminant: LED

Electrical safety class: Degree of protection: IP20 Rated power: 8.1 w Luminaire luminous flux\*: 438 lm Light output\*: 54 lm/w Colorful temperature\*: 3000 K Color rendering index\*: Ra >90 Color temperature stability\*: MAC 3 cos \*: 0.95 LC 10/150-400/40 bDW SC PRE2 PRA: