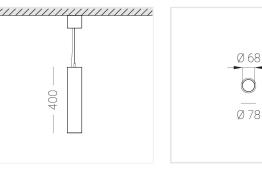

#### **Specifications**

| Measurements: | D78x400; D78x65 mm |
|---------------|--------------------|
| Net weight:   | 1.51 kg            |

Tube round

Body: Gypsum Illuminant: LED

Electrical safety class: Degree of protection: IP20 Rated power: 8.1 w Luminaire luminous flux\*: 473 lm 58.00 lm/w Light output\*: Colorful temperature\*: 4000 K Color rendering index\*: Ra >90 Color temperature stability\*: MAC 3 cos \*: 0.95 LC 10/150-400/40 bDW SC PRE2 PRA: