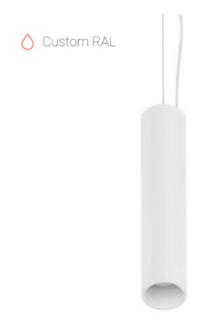

## Suspension luminaire

### Senit

# Liny R RAL L400 8W 940 DW ze34001430

220-240 V

IP20 Ra >90

MAC 3

#### **Specifications**

| Measurements: | D78x400; D78x65 mm |
|---------------|--------------------|
| Net weight:   | 1.51 kg            |

Tube round

Body: Gypsum Illuminant: LED

Electrical safety class: Degree of protection: IP20 Rated power: 8.1 w Luminaire luminous flux\*: 473 lm 58.00 lm/w Light output\*: Colorful temperature\*: 4000 K Color rendering index\*: Ra >90 Color temperature stability\*: MAC 3 cos \*: 0.95 LC 10/150-400/40 bDW SC PRE2 PRA: