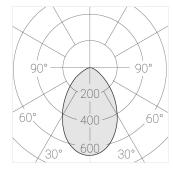

#### **Specifications**

| Measurements: | D78x400; D78x65 mm |
|---------------|--------------------|
| Net weight:   | 1.51 kg            |

Tube round

Body: Gypsum Illuminant: LED

Electrical safety class: Degree of protection: IP20 Rated power: 8.1 w Luminaire luminous flux\*: 473 lm 58.00 lm/w Light output\*: Colorful temperature\*: 4000 K Color rendering index\*: Ra >90 Color temperature stability\*: MAC 3 cos \*: 0.95 LC 10/150-400/40 bDW SC PRE2 PRA: