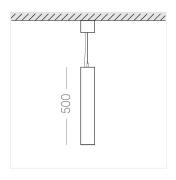

#### Specifications

| Measurements: | D78x500; D78x65 mm |
|---------------|--------------------|
| Net weight:   | 1.65 kg            |

Tube round

Body: Gypsum Illuminant: LED

Electrical safety class: Degree of protection: IP20 Rated power: 7.8 w Luminaire luminous flux\*: 508 lm 65 lm/w Light output\*: Colorful temperature\*: 3000 K Color rendering index\*: Ra >80 Color temperature stability\*: MAC 3 cos \*: 0.4 PRA: Mean Well APC-8-250