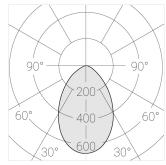

#### Specifications

| Measurements: | D78x500; D78x65 mm |
|---------------|--------------------|
| Net weight:   | 1.65 kg            |

Tube round

Body: Gypsum Illuminant: LED

Electrical safety class: Degree of protection: IP20 Rated power: 7.8 w Luminaire luminous flux\*: 508 lm 65 lm/w Light output\*: Colorful temperature\*: 3000 K Color rendering index\*: Ra >80 Color temperature stability\*: MAC 3 cos \*: 0.4 PRA: Mean Well APC-8-250