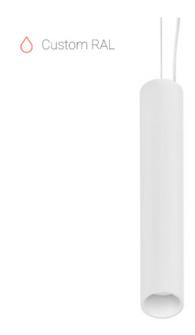

#### Specifications

| Measurements: | D78x500; D78x65 mm |
|---------------|--------------------|
| Net weight:   | 1.65 kg            |

Tube round

Body: Gypsum Illuminant: LED

Electrical safety class: Degree of protection: IP20 Rated power: 7.8 w Luminaire luminous flux\*: 508 lm 65 lm/w Light output\*: Colorful temperature\*: 3000 K Color rendering index\*: Ra >80 Color temperature stability\*: MAC 3 cos \*: 0.4 PRA: Mean Well APC-8-250