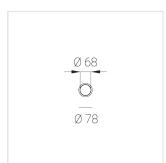

#### Specifications

| Measurements: | D78x500; D78x65 mm |
|---------------|--------------------|
| Net weight:   | 1.65 kg            |

Tube round

Body: Gypsum Illuminant: LED

Electrical safety class: Degree of protection: IP20 Rated power: 7.8 w Luminaire luminous flux\*: 508 lm 65 lm/w Light output\*: Colorful temperature\*: 3000 K Color rendering index\*: Ra >80 Color temperature stability\*: MAC 3 cos \*: 0.4 PRA: Mean Well APC-8-250