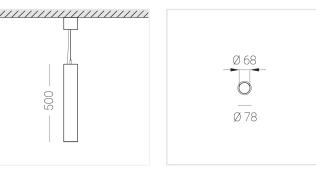

#### **Specifications**

| Measurements: | D78x500; D78x65 mm |
|---------------|--------------------|
| Net weight:   | 1.65 kg            |

Tube round

Body: Gypsum Illuminant: LED

Electrical safety class: Degree of protection: IP20 Rated power: 7.8 w Luminaire luminous flux\*: 547 lm 70.00 lm/w Light output\*: Colorful temperature\*: 4000 K Color rendering index\*: Ra >80 Color temperature stability\*: MAC 3 cos \*: 0.4 PRA: Mean Well APC-8-250