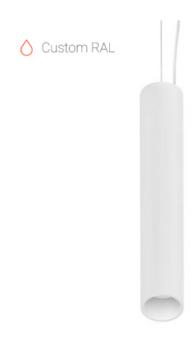

## Suspension luminaire

### Schil

#### **Specifications**

| Measurements: | D78x500; D78x65 mm |
|---------------|--------------------|
| Net weight:   | 1.65 kg            |

Tube round

Body: Gypsum Illuminant: LED

Electrical safety class: Degree of protection: IP20 Rated power: 7.8 w Luminaire luminous flux\*: 547 lm 70.00 lm/w Light output\*: Colorful temperature\*: 4000 K Color rendering index\*: Ra >80 Color temperature stability\*: MAC 3 cos \*: 0.4 PRA: Mean Well APC-8-250