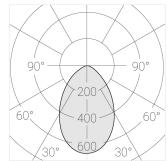

#### **Specifications**

| Measurements: | D78x500; D78x65 mm |
|---------------|--------------------|
| Net weight:   | 1.65 kg            |

Tube round

Body: Gypsum Illuminant: LED

Electrical safety class: Degree of protection: IP20 Rated power: 7.8 w Luminaire luminous flux\*: 547 lm 70.00 lm/w Light output\*: Colorful temperature\*: 4000 K Color rendering index\*: Ra >80 Color temperature stability\*: MAC 3 cos \*: 0.4 PRA: Mean Well APC-8-250