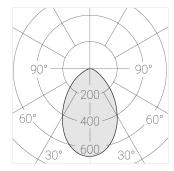

#### Specifications

| Measurements: | D78x500; D78x65 mm |
|---------------|--------------------|
| Net weight:   | 1.65 kg            |

Tube round

Body: Gypsum Illuminant: LED

Electrical safety class: Degree of protection: IP20 Rated power: 7.8 w Luminaire luminous flux\*: 473 lm 61.00 lm/w Light output\*: Colorful temperature\*: 4000 K Color rendering index\*: Ra >90 Color temperature stability\*: MAC 3 cos \*: 0.4 PRA: Mean Well APC-8-250