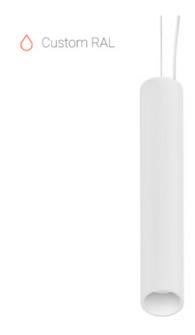

# Liny R RAL L500 8W 940 ze34001435

220-240 V

IP20 Ra >90

MAC 3

#### Specifications

| Measurements: | D78x500; D78x65 mm |
|---------------|--------------------|
| Net weight:   | 1.65 kg            |

Tube round

Body: Gypsum Illuminant: LED

Electrical safety class: Degree of protection: IP20 Rated power: 7.8 w Luminaire luminous flux\*: 473 lm 61.00 lm/w Light output\*: Colorful temperature\*: 4000 K Color rendering index\*: Ra >90 Color temperature stability\*: MAC 3 cos \*: 0.4 PRA: Mean Well APC-8-250