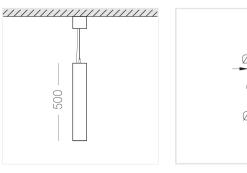

#### Specifications

| Measurements: | D78x500; D78x65 mm |
|---------------|--------------------|
| Net weight:   | 1.65 kg            |

Tube round

Body: Gypsum Illuminant: LED

Electrical safety class: Degree of protection: IP20 Rated power: 7.8 w Luminaire luminous flux\*: 473 lm 61.00 lm/w Light output\*: Colorful temperature\*: 4000 K Color rendering index\*: Ra >90 Color temperature stability\*: MAC 3 cos \*: 0.4 PRA: Mean Well APC-8-250