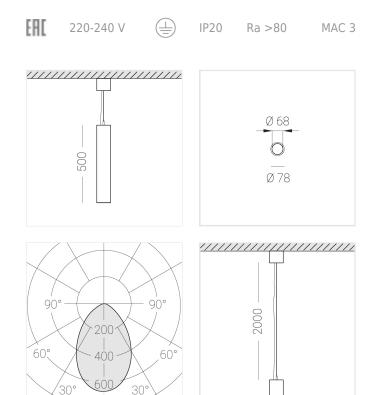

### **Specifications**

| Measurements:<br>Net weight:       | D78x500; D78x65 mm<br>1.73 kg |
|------------------------------------|-------------------------------|
| Tube round<br>Body:<br>Illuminant: | Gypsum<br>LED                 |
| Electrical safety class:           | I                             |
| Degree of protection:              | IP20                          |
| Rated power:                       | 8.1 w                         |
| Luminaire luminous flux*:          | 547 lm                        |
| Light output*:                     | 68.00 lm/w                    |
| Colorful temperature*:             | 4000 K                        |
| Color rendering index*:            | Ra >80                        |
| Color temperature stability*:      | MAC 3                         |
| cos *:                             | 0.95                          |
| PRA:                               | LC 10/150-400/40 bDW SC PRE2  |