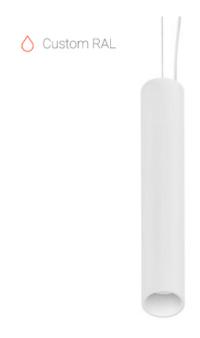

#### Specifications

| Measurements: | D78x500; D78x65 mm |
|---------------|--------------------|
| Net weight:   | 1.73 kg            |

Tube round

Body: Gypsum Illuminant: LED

Electrical safety class: Degree of protection: IP20 Rated power: 8.1 w Luminaire luminous flux\*: 438 lm Light output\*: 54 lm/w Colorful temperature\*: 3000 K Color rendering index\*: Ra >90 Color temperature stability\*: MAC 3 cos \*: 0.95 LC 10/150-400/40 bDW SC PRE2 PRA: