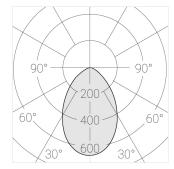

#### Specifications

| Measurements: | D78x500; D78x65 mm |
|---------------|--------------------|
| Net weight:   | 1.73 kg            |

Tube round

Body: Gypsum Illuminant: LED

Electrical safety class: Degree of protection: IP20 Rated power: 8.1 w Luminaire luminous flux\*: 438 lm Light output\*: 54 lm/w Colorful temperature\*: 3000 K Color rendering index\*: Ra >90 Color temperature stability\*: MAC 3 cos \*: 0.95 LC 10/150-400/40 bDW SC PRE2 PRA: