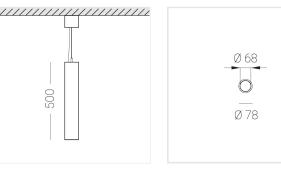

#### Specifications

| Measurements: | D78x500; D78x65 mm |
|---------------|--------------------|
| Net weight:   | 1.73 kg            |

Tube round

Body: Gypsum Illuminant: LED

Electrical safety class: Degree of protection: IP20 Rated power: 8.1 w Luminaire luminous flux\*: 438 lm Light output\*: 54 lm/w Colorful temperature\*: 3000 K Color rendering index\*: Ra >90 Color temperature stability\*: MAC 3 cos \*: 0.95 LC 10/150-400/40 bDW SC PRE2 PRA: