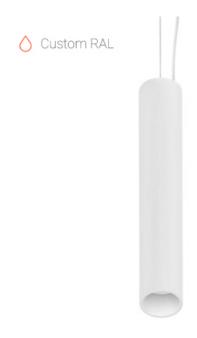

#### Specifications

| Measurements: | D78x500; D78x65 mm |
|---------------|--------------------|
| Net weight:   | 1.73 kg            |

Tube round

Body: Gypsum Illuminant: LED

Electrical safety class: Degree of protection: IP20 Rated power: 8.1 w Luminaire luminous flux\*: 473 lm 58.00 lm/w Light output\*: Colorful temperature\*: 4000 K Color rendering index\*: Ra >90 Color temperature stability\*: MAC 3 cos \*: 0.95 LC 10/150-400/40 bDW SC PRE2 PRA: