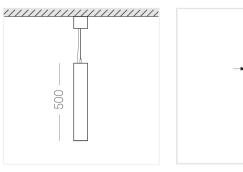

#### Specifications

| Measurements: | D78x500; D78x65 mm |
|---------------|--------------------|
| Net weight:   | 1.73 kg            |

Tube round

Body: Gypsum Illuminant: LED

Electrical safety class: Degree of protection: IP20 Rated power: 8.1 w Luminaire luminous flux\*: 473 lm 58.00 lm/w Light output\*: Colorful temperature\*: 4000 K Color rendering index\*: Ra >90 Color temperature stability\*: MAC 3 cos \*: 0.95 LC 10/150-400/40 bDW SC PRE2 PRA: