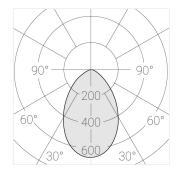

#### Specifications

| Measurements: | D78x500; D78x65 mm |
|---------------|--------------------|
| Net weight:   | 1.73 kg            |

Tube round

Body: Gypsum Illuminant: LED

Electrical safety class: Degree of protection: IP20 Rated power: 8.1 w Luminaire luminous flux\*: 473 lm 58.00 lm/w Light output\*: Colorful temperature\*: 4000 K Color rendering index\*: Ra >90 Color temperature stability\*: MAC 3 cos \*: 0.95 LC 10/150-400/40 bDW SC PRE2 PRA: