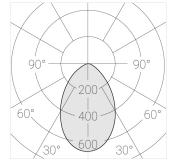

#### Specifications

| Measurements: | D78x600; D78x65 mm |
|---------------|--------------------|
| Net weight:   | 1.86 kg            |

Tube round

Body: Gypsum Illuminant: LED

Electrical safety class: Degree of protection: IP20 Rated power: 7.8 w Luminaire luminous flux\*: 508 lm 65 lm/w Light output\*: Colorful temperature\*: 3000 K Color rendering index\*: Ra >80 Color temperature stability\*: MAC 3 cos \*: 0.4 PRA: Mean Well APC-8-250