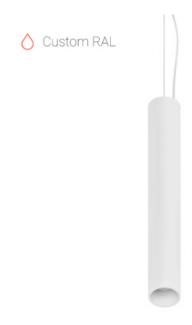

# Liny R RAL L600 8W 830 ze34001441

IP20 Ra >80

MAC 3

#### Specifications

| Measurements: | D78x600; D78x65 mm |
|---------------|--------------------|
| Net weight:   | 1.86 kg            |

Tube round

Body: Gypsum Illuminant: LED

Electrical safety class: Degree of protection: IP20 Rated power: 7.8 w Luminaire luminous flux\*: 508 lm 65 lm/w Light output\*: Colorful temperature\*: 3000 K Color rendering index\*: Ra >80 Color temperature stability\*: MAC 3 cos \*: 0.4 PRA: Mean Well APC-8-250