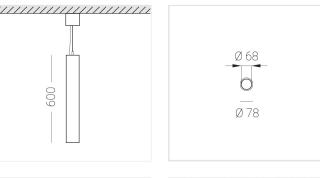

#### Specifications

| Measurements: | D78x600; D78x65 mm |
|---------------|--------------------|
| Net weight:   | 1.86 kg            |

Tube round

Body: Gypsum Illuminant: LED

Electrical safety class: Degree of protection: IP20 Rated power: 7.8 w Luminaire luminous flux\*: 508 lm 65 lm/w Light output\*: Colorful temperature\*: 3000 K Color rendering index\*: Ra >80 Color temperature stability\*: MAC 3 cos \*: 0.4 PRA: Mean Well APC-8-250