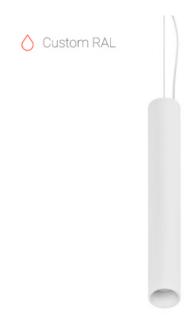

#### **Specifications**

| Measurements: | D78x600; D78x65 mm |
|---------------|--------------------|
| Net weight:   | 1.86 kg            |

Tube round

Body: Gypsum Illuminant: LED

Electrical safety class: Degree of protection: IP20 Rated power: 7.8 w Luminaire luminous flux\*: 547 lm 70.00 lm/w Light output\*: Colorful temperature\*: 4000 K Color rendering index\*: Ra >80 Color temperature stability\*: MAC 3 cos \*: 0.4