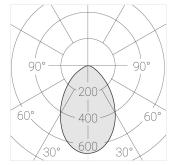

#### **Specifications**

| Measurements: | D78x600; D78x65 mm |
|---------------|--------------------|
| Net weight:   | 1.86 kg            |

Tube round

Body: Gypsum Illuminant: LED

Electrical safety class: Degree of protection: IP20 Rated power: 7.8 w Luminaire luminous flux\*: 547 lm 70.00 lm/w Light output\*: Colorful temperature\*: 4000 K Color rendering index\*: Ra >80 Color temperature stability\*: MAC 3 cos \*: 0.4