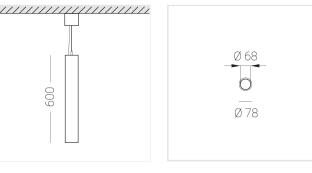

#### **Specifications**

| Measurements: | D78x600; D78x65 mm |
|---------------|--------------------|
| Net weight:   | 1.86 kg            |

Tube round

Body: Gypsum Illuminant: LED

Electrical safety class: Degree of protection: IP20 Rated power: 7.8 w Luminaire luminous flux\*: 547 lm 70.00 lm/w Light output\*: Colorful temperature\*: 4000 K Color rendering index\*: Ra >80 Color temperature stability\*: MAC 3 cos \*: 0.4