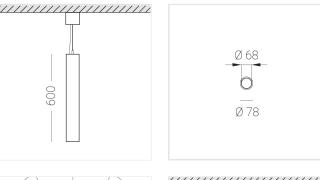

### **Specifications**

| Measurements: | D78x600; D78x65 mm |
|---------------|--------------------|
| Net weight:   | 1.86 kg            |

Tube round

Body: Gypsum Illuminant: LED

Electrical safety class: Degree of protection: IP20 Rated power: 7.8 w Luminaire luminous flux\*: 403 lm 52.00 lm/w Light output\*: Colorful temperature\*: 2700 K Color rendering index\*: Ra >90 Color temperature stability\*: MAC 3 cos \*: 0.4 PRA: Mean Well APC-8-250