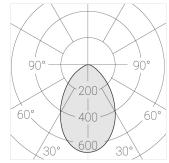

### **Specifications**

| Measurements: | D78x600; D78x65 mm |
|---------------|--------------------|
| Net weight:   | 1.86 kg            |

Tube round

Body: Gypsum Illuminant: LED

Electrical safety class: Degree of protection: IP20 Rated power: 7.8 w Luminaire luminous flux\*: 403 lm 52.00 lm/w Light output\*: Colorful temperature\*: 2700 K Color rendering index\*: Ra >90 Color temperature stability\*: MAC 3 cos \*: 0.4 PRA: Mean Well APC-8-250