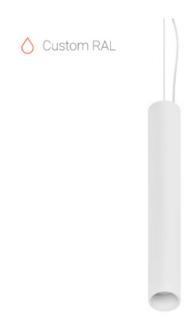

### **Specifications**

| Measurements: | D78x600; D78x65 mm |
|---------------|--------------------|
| Net weight:   | 1.86 kg            |

Tube round

Body: Gypsum Illuminant: LED

Electrical safety class: Degree of protection: IP20 Rated power: 7.8 w Luminaire luminous flux\*: 403 lm 52.00 lm/w Light output\*: Colorful temperature\*: 2700 K Color rendering index\*: Ra >90 Color temperature stability\*: MAC 3 cos \*: 0.4 PRA: Mean Well APC-8-250