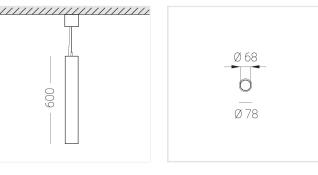

#### **Specifications**

| Measurements: | D78x600; D78x65 mm |
|---------------|--------------------|
| Net weight:   | 1.86 kg            |

Tube round

Body: Gypsum Illuminant: LED

Electrical safety class: Degree of protection: IP20 Rated power: 7.8 w Luminaire luminous flux\*: 438 lm Light output\*: 56 lm/w Colorful temperature\*: 3000 K Color rendering index\*: Ra >90 Color temperature stability\*: MAC 3 cos \*: 0.4 PRA: Mean Well APC-8-250