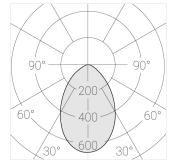

#### **Specifications**

| Measurements: | D78x600; D78x65 mm |
|---------------|--------------------|
| Net weight:   | 1.86 kg            |

Tube round

Body: Gypsum Illuminant: LED

Electrical safety class: Degree of protection: IP20 Rated power: 7.8 w Luminaire luminous flux\*: 438 lm Light output\*: 56 lm/w Colorful temperature\*: 3000 K Color rendering index\*: Ra >90 Color temperature stability\*: MAC 3 cos \*: 0.4 PRA: Mean Well APC-8-250