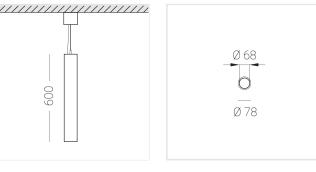

#### Specifications

| Measurements: | D78x600; D78x65 mm |
|---------------|--------------------|
| Net weight:   | 1.86 kg            |

Tube round

Body: Gypsum Illuminant: LED

Electrical safety class: Degree of protection: IP20 Rated power: 7.8 w Luminaire luminous flux\*: 473 lm 61.00 lm/w Light output\*: Colorful temperature\*: 4000 K Color rendering index\*: Ra >90 Color temperature stability\*: MAC 3 cos \*: 0.4