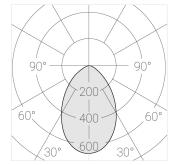

#### Specifications

| Measurements: | D78x600; D78x65 mm |
|---------------|--------------------|
| Net weight:   | 1.86 kg            |

Tube round

Body: Gypsum Illuminant: LED

Electrical safety class: Degree of protection: IP20 Rated power: 7.8 w Luminaire luminous flux\*: 473 lm 61.00 lm/w Light output\*: Colorful temperature\*: 4000 K Color rendering index\*: Ra >90 Color temperature stability\*: MAC 3 cos \*: 0.4