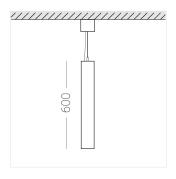

#### **Specifications**

Measurements: D78x600; D78x65 mm
Net weight: 1.94 kg

Tube round

Body: Gypsum Illuminant: LED

Electrical safety class: Degree of protection: IP20 Rated power: 8.1 w Luminaire luminous flux\*: 547 lm 68.00 lm/w Light output\*: Colorful temperature\*: 4000 K Color rendering index\*: Ra >80 Color temperature stability\*: MAC 3 cos \*: 0.95 LC 10/150-400/40 bDW SC PRE2 PRA: