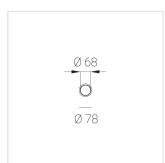

#### **Specifications**

Measurements: D78x600; D78x65 mm
Net weight: 1.94 kg

Tube round

Body: Gypsum Illuminant: LED

Electrical safety class: Degree of protection: IP20 Rated power: 8.1 w Luminaire luminous flux\*: 547 lm 68.00 lm/w Light output\*: Colorful temperature\*: 4000 K Color rendering index\*: Ra >80 Color temperature stability\*: MAC 3 cos \*: 0.95 LC 10/150-400/40 bDW SC PRE2 PRA: