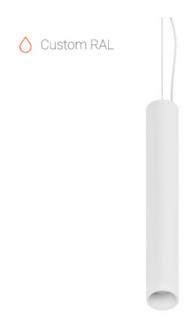

# Liny R RAL L600 8W 840 DW ze34001447

#### **Specifications**

Measurements: D78x600; D78x65 mm
Net weight: 1.94 kg

Tube round

Body: Gypsum Illuminant: LED

Electrical safety class: Degree of protection: IP20 Rated power: 8.1 w Luminaire luminous flux\*: 547 lm 68.00 lm/w Light output\*: Colorful temperature\*: 4000 K Color rendering index\*: Ra >80 Color temperature stability\*: MAC 3 cos \*: 0.95 LC 10/150-400/40 bDW SC PRE2 PRA: