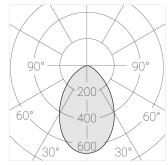

#### **Specifications**

Measurements: D78x600; D78x65 mm
Net weight: 1.94 kg

Tube round

Body: Gypsum Illuminant: LED

Electrical safety class: Degree of protection: IP20 Rated power: 8.1 w Luminaire luminous flux\*: 547 lm 68.00 lm/w Light output\*: Colorful temperature\*: 4000 K Color rendering index\*: Ra >80 Color temperature stability\*: MAC 3 cos \*: 0.95 LC 10/150-400/40 bDW SC PRE2 PRA: