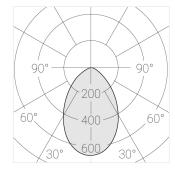

#### **Specifications**

| Measurements: | D78x600; D78x65 mm |
|---------------|--------------------|
| Net weight:   | 1.94 kg            |

Tube round

Body: Gypsum Illuminant: LED

Electrical safety class: Degree of protection: IP20 Rated power: 8.1 w Luminaire luminous flux\*: 403 lm 50.00 lm/w Light output\*: Colorful temperature\*: 2700 K Color rendering index\*: Ra >90 Color temperature stability\*: MAC 3 cos \*: 0.95 LC 10/150-400/40 bDW SC PRE2 PRA: