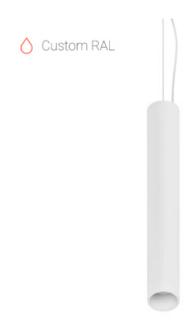

#### **Specifications**

| Measurements: | D78x600; D78x65 mm |
|---------------|--------------------|
| Net weight:   | 1.94 kg            |

Tube round

Body: Gypsum Illuminant: LED

Electrical safety class: Degree of protection: IP20 Rated power: 8.1 w Luminaire luminous flux\*: 403 lm 50.00 lm/w Light output\*: Colorful temperature\*: 2700 K Color rendering index\*: Ra >90 Color temperature stability\*: MAC 3 cos \*: 0.95 LC 10/150-400/40 bDW SC PRE2 PRA: