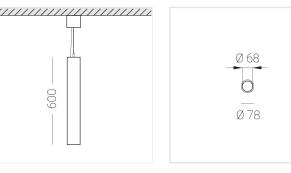

#### **Specifications**

| Measurements: | D78x600; D78x65 mm |
|---------------|--------------------|
| Net weight:   | 1.94 kg            |

Tube round

Body: Gypsum Illuminant: LED

Electrical safety class: Degree of protection: IP20 Rated power: 8.1 w Luminaire luminous flux\*: 403 lm 50.00 lm/w Light output\*: Colorful temperature\*: 2700 K Color rendering index\*: Ra >90 Color temperature stability\*: MAC 3 cos \*: 0.95 LC 10/150-400/40 bDW SC PRE2 PRA: