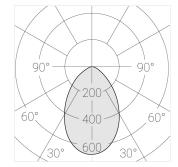

#### Specifications

| Measurements: | D78x600; D78x65 mm |
|---------------|--------------------|
| Net weight:   | 1.94 kg            |

Tube round

Body: Gypsum Illuminant: LED

Electrical safety class: Degree of protection: IP20 Rated power: 8.1 w Luminaire luminous flux\*: 473 lm 58.00 lm/w Light output\*: Colorful temperature\*: 4000 K Color rendering index\*: Ra >90 Color temperature stability\*: MAC 3 cos \*: 0.95 LC 10/150-400/40 bDW SC PRE2 PRA: