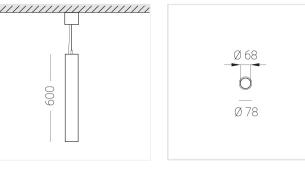

#### Specifications

| Measurements: | D78x600; D78x65 mm |
|---------------|--------------------|
| Net weight:   | 1.94 kg            |

Tube round

Body: Gypsum Illuminant: LED

Electrical safety class: Degree of protection: IP20 Rated power: 8.1 w Luminaire luminous flux\*: 473 lm 58.00 lm/w Light output\*: Colorful temperature\*: 4000 K Color rendering index\*: Ra >90 Color temperature stability\*: MAC 3 cos \*: 0.95 LC 10/150-400/40 bDW SC PRE2 PRA: