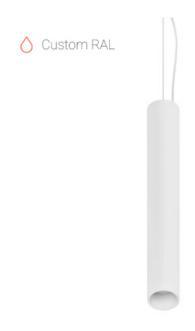

#### Specifications

| Measurements: | D78x600; D78x65 mm |
|---------------|--------------------|
| Net weight:   | 1.94 kg            |

Tube round

Body: Gypsum Illuminant: LED

Electrical safety class: Degree of protection: IP20 Rated power: 8.1 w Luminaire luminous flux\*: 473 lm 58.00 lm/w Light output\*: Colorful temperature\*: 4000 K Color rendering index\*: Ra >90 Color temperature stability\*: MAC 3 cos \*: 0.95 LC 10/150-400/40 bDW SC PRE2 PRA: