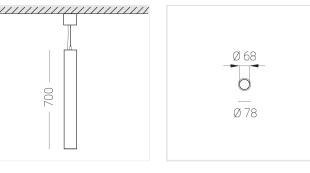

#### **Specifications**

| Measurements: | D78x700; D78x65 mm |
|---------------|--------------------|
| Net weight:   | 2.08 kg            |

Tube round

Body: Gypsum Illuminant: LED

Electrical safety class: Degree of protection: IP20 Rated power: 7.8 w Luminaire luminous flux\*: 508 lm Light output\*: 65 lm/w Colorful temperature\*: 3000 K Color rendering index\*: Ra >80 Color temperature stability\*: MAC 3 cos \*: 0.4 PRA: Mean Well APC-8-250