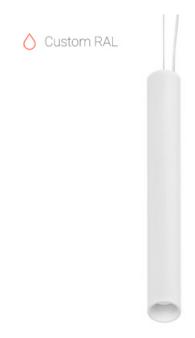

## Suspension luminaire

### Schil

#### **Specifications**

| Measurements: | D78x700; D78x65 mm |
|---------------|--------------------|
| Net weight:   | 2.08 kg            |

Tube round

Body: Gypsum Illuminant: LED

Electrical safety class: Degree of protection: IP20 Rated power: 7.8 w Luminaire luminous flux\*: 508 lm Light output\*: 65 lm/w Colorful temperature\*: 3000 K Color rendering index\*: Ra >80 Color temperature stability\*: MAC 3 cos \*: 0.4 PRA: Mean Well APC-8-250