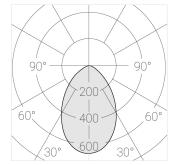

#### **Specifications**

| Measurements: | D78x700; D78x65 mm |
|---------------|--------------------|
| Net weight:   | 2.08 kg            |

Tube round

Body: Gypsum Illuminant: LED

Electrical safety class: Degree of protection: IP20 Rated power: 7.8 w Luminaire luminous flux\*: 508 lm Light output\*: 65 lm/w Colorful temperature\*: 3000 K Color rendering index\*: Ra >80 Color temperature stability\*: MAC 3 cos \*: 0.4 PRA: Mean Well APC-8-250