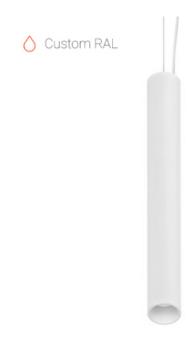

## Suspension luminaire

### Schil

# Liny R RAL L700 8W 840 ze34001452

220-240 V

IP20 Ra >80

MAC 3