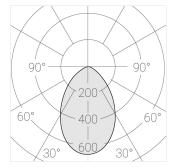

#### Specifications

| Measurements: | D78x700; D78x65 mm |
|---------------|--------------------|
| Net weight:   | 2.08 kg            |

Tube round

Body: Gypsum Illuminant: LED

Electrical safety class: Degree of protection: IP20 Rated power: 7.8 w Luminaire luminous flux\*: 547 lm 70.00 lm/w Light output\*: Colorful temperature\*: 4000 K Color rendering index\*: Ra >80 Color temperature stability\*: MAC 3 cos \*: 0.4 PRA: Mean Well APC-8-250