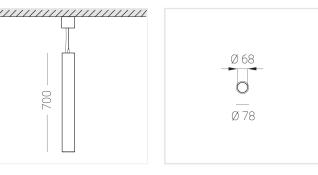

#### Specifications

| Measurements: | D78x700; D78x65 mm |
|---------------|--------------------|
| Net weight:   | 2.08 kg            |

Tube round

Body: Gypsum Illuminant: LED

Electrical safety class: Degree of protection: IP20 Rated power: 7.8 w Luminaire luminous flux\*: 547 lm 70.00 lm/w Light output\*: Colorful temperature\*: 4000 K Color rendering index\*: Ra >80 Color temperature stability\*: MAC 3 cos \*: 0.4 PRA: Mean Well APC-8-250