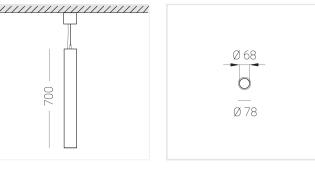

#### **Specifications**

| Measurements: | D78x700; D78x65 mm |
|---------------|--------------------|
| Net weight:   | 2.08 kg            |

Tube round

Body: Gypsum Illuminant: LED

Electrical safety class: Degree of protection: IP20 Rated power: 7.8 w Luminaire luminous flux\*: 438 lm Light output\*: 56 lm/w Colorful temperature\*: 3000 K Color rendering index\*: Ra >90 Color temperature stability\*: MAC 3 cos \*: 0.4 PRA: Mean Well APC-8-250