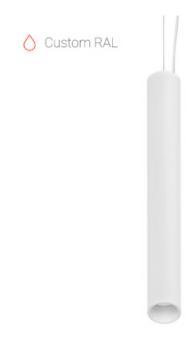

## Suspension luminaire

### Schil

#### **Specifications**

| Measurements: | D78x700; D78x65 mm |
|---------------|--------------------|
| Net weight:   | 2.08 kg            |

Tube round

Body: Gypsum Illuminant: LED

Electrical safety class: Degree of protection: IP20 Rated power: 7.8 w Luminaire luminous flux\*: 438 lm Light output\*: 56 lm/w Colorful temperature\*: 3000 K Color rendering index\*: Ra >90 Color temperature stability\*: MAC 3 cos \*: 0.4 PRA: Mean Well APC-8-250