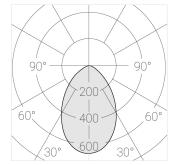

#### **Specifications**

| Measurements: | D78x700; D78x65 mm |
|---------------|--------------------|
| Net weight:   | 2.08 kg            |

Tube round

Body: Gypsum Illuminant: LED

Electrical safety class: Degree of protection: IP20 Rated power: 7.8 w Luminaire luminous flux\*: 438 lm Light output\*: 56 lm/w Colorful temperature\*: 3000 K Color rendering index\*: Ra >90 Color temperature stability\*: MAC 3 cos \*: 0.4 PRA: Mean Well APC-8-250