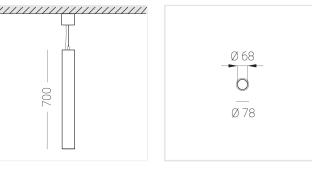

#### Specifications

| Measurements: | D78x700; D78x65 mm |
|---------------|--------------------|
| Net weight:   | 2.08 kg            |

Tube round

Body: Gypsum Illuminant: LED

Electrical safety class: Degree of protection: IP20 Rated power: 7.8 w Luminaire luminous flux\*: 473 lm 61.00 lm/w Light output\*: Colorful temperature\*: 4000 K Color rendering index\*: Ra >90 Color temperature stability\*: MAC 3 cos \*: 0.4 PRA: Mean Well APC-8-250