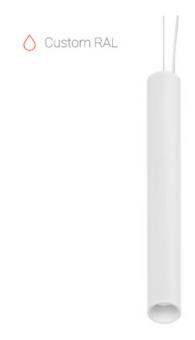

## Suspension luminaire

### Schil

#### Specifications

| Measurements: | D78x700; D78x65 mm |
|---------------|--------------------|
| Net weight:   | 2.08 kg            |

Tube round

Body: Gypsum Illuminant: LED

Electrical safety class: Degree of protection: IP20 Rated power: 7.8 w Luminaire luminous flux\*: 473 lm 61.00 lm/w Light output\*: Colorful temperature\*: 4000 K Color rendering index\*: Ra >90 Color temperature stability\*: MAC 3 cos \*: 0.4 PRA: Mean Well APC-8-250