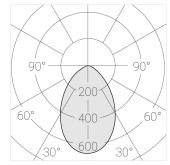

#### Specifications

| Measurements: | D78x700; D78x65 mm |
|---------------|--------------------|
| Net weight:   | 2.08 kg            |

Tube round

Body: Gypsum Illuminant: LED

Electrical safety class: Degree of protection: IP20 Rated power: 7.8 w Luminaire luminous flux\*: 473 lm 61.00 lm/w Light output\*: Colorful temperature\*: 4000 K Color rendering index\*: Ra >90 Color temperature stability\*: MAC 3 cos \*: 0.4 PRA: Mean Well APC-8-250