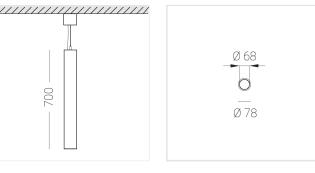

#### **Specifications**

| Measurements: | D78x700; D78x65 mm |
|---------------|--------------------|
| Net weight:   | 2.16 kg            |

Tube round

Body: Gypsum Illuminant: LED

Electrical safety class: Degree of protection: IP20 Rated power: 8.1 w Luminaire luminous flux\*: 547 lm 68.00 lm/w Light output\*: Colorful temperature\*: 4000 K Color rendering index\*: Ra >80 Color temperature stability\*: MAC 3 cos \*: 0.95 LC 10/150-400/40 bDW SC PRE2 PRA: