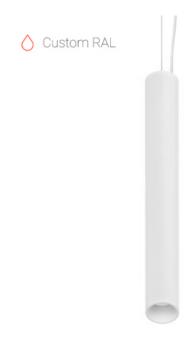

## Suspension luminaire

### Schil

# Liny R RAL L700 8W 840 DW ze34001457

#### **Specifications**

| Measurements: | D78x700; D78x65 mm |
|---------------|--------------------|
| Net weight:   | 2.16 kg            |

Tube round

Body: Gypsum Illuminant: LED

Electrical safety class: Degree of protection: IP20 Rated power: 8.1 w Luminaire luminous flux\*: 547 lm 68.00 lm/w Light output\*: Colorful temperature\*: 4000 K Color rendering index\*: Ra >80 Color temperature stability\*: MAC 3 cos \*: 0.95 LC 10/150-400/40 bDW SC PRE2 PRA: