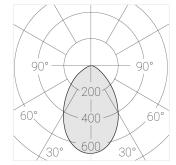

#### **Specifications**

| Measurements: | D78x700; D78x65 mm |
|---------------|--------------------|
| Net weight:   | 2.16 kg            |

Tube round

Body: Gypsum Illuminant: LED

Electrical safety class: Degree of protection: IP20 Rated power: 8.1 w Luminaire luminous flux\*: 547 lm 68.00 lm/w Light output\*: Colorful temperature\*: 4000 K Color rendering index\*: Ra >80 Color temperature stability\*: MAC 3 cos \*: 0.95 LC 10/150-400/40 bDW SC PRE2 PRA:

All parameters marked with \* are calculated values. Zenith uses tried and tested components from leading suppliers. However, it is possible for some LED technology-related faults to occur over the life of the product.