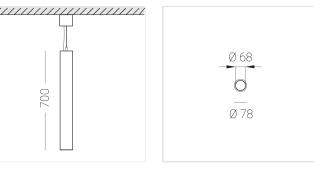

#### **Specifications**

| Measurements: | D78x700; D78x65 mm |
|---------------|--------------------|
| Net weight:   | 2.16 kg            |

Tube round

Body: Gypsum Illuminant: LED

Electrical safety class: Degree of protection: IP20 Rated power: 8.1 w Luminaire luminous flux\*: 473 lm 58.00 lm/w Light output\*: Colorful temperature\*: 4000 K Color rendering index\*: Ra >90 Color temperature stability\*: MAC 3 cos \*: 0.95 LC 10/150-400/40 bDW SC PRE2 PRA: