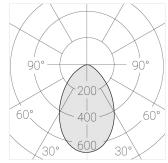

#### **Specifications**

| Measurements: | D78x700; D78x65 mm |
|---------------|--------------------|
| Net weight:   | 2.16 kg            |

Tube round

Body: Gypsum Illuminant: LED

Electrical safety class: Degree of protection: IP20 Rated power: 8.1 w Luminaire luminous flux\*: 473 lm 58.00 lm/w Light output\*: Colorful temperature\*: 4000 K Color rendering index\*: Ra >90 Color temperature stability\*: MAC 3 cos \*: 0.95 LC 10/150-400/40 bDW SC PRE2 PRA: