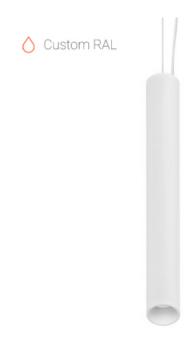

#### **Specifications**

| Measurements: | D78x700; D78x65 mm |
|---------------|--------------------|
| Net weight:   | 2.16 kg            |

Tube round

Body: Gypsum Illuminant: LED

Electrical safety class: Degree of protection: IP20 Rated power: 8.1 w Luminaire luminous flux\*: 473 lm 58.00 lm/w Light output\*: Colorful temperature\*: 4000 K Color rendering index\*: Ra >90 Color temperature stability\*: MAC 3 cos \*: 0.95 LC 10/150-400/40 bDW SC PRE2 PRA: