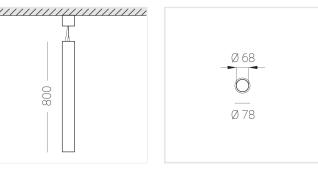

#### Specifications

| Measurements: | D78x800; D78x65 mm |
|---------------|--------------------|
| Net weight:   | 2.3 kg             |

Tube round

Body: Gypsum Illuminant: LED

Electrical safety class: Degree of protection: IP20 Rated power: 7.8 w Luminaire luminous flux\*: 547 lm 70.00 lm/w Light output\*: Colorful temperature\*: 4000 K Color rendering index\*: Ra >80 Color temperature stability\*: MAC 3 cos \*: 0.4