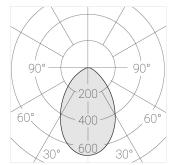

#### Specifications

| Measurements: | D78x800; D78x65 mm |
|---------------|--------------------|
| Net weight:   | 2.3 kg             |

Tube round

Body: Gypsum Illuminant: LED

Electrical safety class: Degree of protection: IP20 Rated power: 7.8 w Luminaire luminous flux\*: 547 lm 70.00 lm/w Light output\*: Colorful temperature\*: 4000 K Color rendering index\*: Ra >80 Color temperature stability\*: MAC 3 cos \*: 0.4