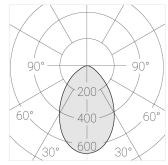

#### Specifications

| Measurements: | D78x800; D78x65 mm |
|---------------|--------------------|
| Net weight:   | 2.3 kg             |

Tube round

Body: Gypsum Illuminant: LED

Electrical safety class: Degree of protection: IP20 Rated power: 7.8 w Luminaire luminous flux\*: 403 lm 52.00 lm/w Light output\*: Colorful temperature\*: 2700 K Color rendering index\*: Ra >90 Color temperature stability\*: MAC 3 cos \*: 0.4 PRA: Mean Well APC-8-250