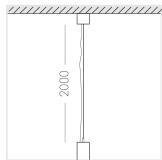

#### Specifications

| Measurements: | D78x800; D78x65 mm |
|---------------|--------------------|
| Net weight:   | 2.3 kg             |

Tube round

Body: Gypsum Illuminant: LED

Electrical safety class: Degree of protection: IP20 Rated power: 7.8 w Luminaire luminous flux\*: 403 lm 52.00 lm/w Light output\*: Colorful temperature\*: 2700 K Color rendering index\*: Ra >90 Color temperature stability\*: MAC 3 cos \*: 0.4 PRA: Mean Well APC-8-250