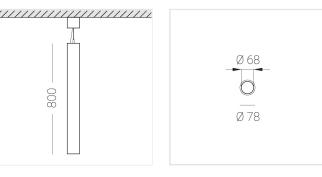

#### Specifications

| Measurements: | D78x800; D78x65 mm |
|---------------|--------------------|
| Net weight:   | 2.3 kg             |

Tube round

Body: Gypsum Illuminant: LED

Electrical safety class: Degree of protection: IP20 Rated power: 7.8 w Luminaire luminous flux\*: 403 lm 52.00 lm/w Light output\*: Colorful temperature\*: 2700 K Color rendering index\*: Ra >90 Color temperature stability\*: MAC 3 cos \*: 0.4 PRA: Mean Well APC-8-250