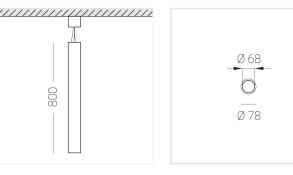

#### Specifications

| Measurements: | D78x800; D78x65 mm |
|---------------|--------------------|
| Net weight:   | 2.3 kg             |

Tube round

Body: Gypsum Illuminant: LED

Electrical safety class: Degree of protection: IP20 Rated power: 7.8 w Luminaire luminous flux\*: 473 lm 61.00 lm/w Light output\*: Colorful temperature\*: 4000 K Color rendering index\*: Ra >90 Color temperature stability\*: MAC 3 cos \*: 0.4