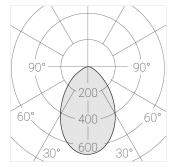

#### Specifications

| Measurements: | D78x800; D78x65 mm |
|---------------|--------------------|
| Net weight:   | 2.3 kg             |

Tube round

Body: Gypsum Illuminant: LED

Electrical safety class: Degree of protection: IP20 Rated power: 7.8 w Luminaire luminous flux\*: 473 lm 61.00 lm/w Light output\*: Colorful temperature\*: 4000 K Color rendering index\*: Ra >90 Color temperature stability\*: MAC 3 cos \*: 0.4