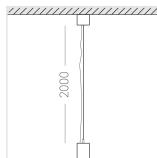

#### Specifications

| Measurements: | D78x800; D78x65 mm |
|---------------|--------------------|
| Net weight:   | 2.3 kg             |

Tube round

Body: Gypsum Illuminant: LED

Electrical safety class: Degree of protection: IP20 Rated power: 7.8 w Luminaire luminous flux\*: 473 lm 61.00 lm/w Light output\*: Colorful temperature\*: 4000 K Color rendering index\*: Ra >90 Color temperature stability\*: MAC 3 cos \*: 0.4