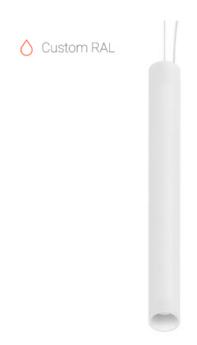

# Liny R RAL L800 8W 830 DW ze34001466

220-240 V

IP20 Ra >80

MAC 3

#### Specifications

| Measurements: | D78x800; D78x65 mm |
|---------------|--------------------|
| Net weight:   | 2.38 kg            |

Tube round

Body: Gypsum Illuminant: LED

Electrical safety class: Degree of protection: IP20 Rated power: 8.1 w Luminaire luminous flux\*: 508 lm 63.00 lm/w Light output\*: Colorful temperature\*: 3000 K Color rendering index\*: Ra >80 Color temperature stability\*: MAC 3 cos \*: 0.95 LC 10/150-400/40 bDW SC PRE2 PRA: