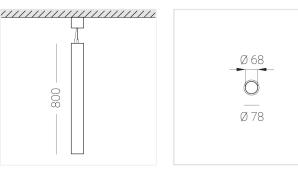

#### Specifications

| Measurements: | D78x800; D78x65 mm |
|---------------|--------------------|
| Net weight:   | 2.38 kg            |

Tube round

Body: Gypsum Illuminant: LED

Electrical safety class: Degree of protection: IP20 Rated power: 8.1 w Luminaire luminous flux\*: 508 lm 63.00 lm/w Light output\*: Colorful temperature\*: 3000 K Color rendering index\*: Ra >80 Color temperature stability\*: MAC 3 cos \*: 0.95 LC 10/150-400/40 bDW SC PRE2 PRA: