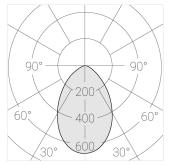

#### Specifications

| Measurements: | D78x800; D78x65 mm |
|---------------|--------------------|
| Net weight:   | 2.38 kg            |

Tube round

Body: Gypsum Illuminant: LED

Electrical safety class: Degree of protection: IP20 Rated power: 8.1 w Luminaire luminous flux\*: 508 lm 63.00 lm/w Light output\*: Colorful temperature\*: 3000 K Color rendering index\*: Ra >80 Color temperature stability\*: MAC 3 cos \*: 0.95 LC 10/150-400/40 bDW SC PRE2 PRA: