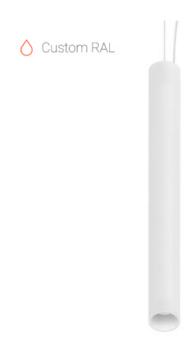

#### Specifications

| Measurements: | D78x800; D78x65 mm |
|---------------|--------------------|
| Net weight:   | 2.38 kg            |

Tube round

Body: Gypsum Illuminant: LED

Electrical safety class: Degree of protection: IP20 Rated power: 8.1 w Luminaire luminous flux\*: 547 lm 68.00 lm/w Light output\*: Colorful temperature\*: 4000 K Color rendering index\*: Ra >80 Color temperature stability\*: MAC 3 cos \*: 0.95 LC 10/150-400/40 bDW SC PRE2 PRA: