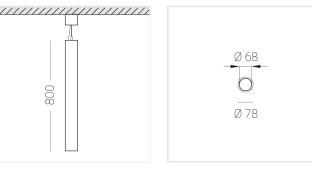

#### Specifications

| Measurements: | D78x800; D78x65 mm |
|---------------|--------------------|
| Net weight:   | 2.38 kg            |

Tube round

Body: Gypsum Illuminant: LED

Electrical safety class: Degree of protection: IP20 Rated power: 8.1 w Luminaire luminous flux\*: 547 lm 68.00 lm/w Light output\*: Colorful temperature\*: 4000 K Color rendering index\*: Ra >80 Color temperature stability\*: MAC 3 cos \*: 0.95 LC 10/150-400/40 bDW SC PRE2 PRA: