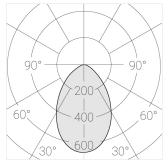

#### Specifications

| Measurements: | D78x800; D78x65 mm |
|---------------|--------------------|
| Net weight:   | 2.38 kg            |

Tube round

Body: Gypsum Illuminant: LED

Electrical safety class: Degree of protection: IP20 Rated power: 8.1 w Luminaire luminous flux\*: 547 lm 68.00 lm/w Light output\*: Colorful temperature\*: 4000 K Color rendering index\*: Ra >80 Color temperature stability\*: MAC 3 cos \*: 0.95 LC 10/150-400/40 bDW SC PRE2 PRA: