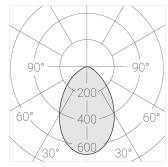

#### **Specifications**

| Measurements: | D78x800; D78x65 mm |
|---------------|--------------------|
| Net weight:   | 2.38 kg            |

Tube round

Body: Gypsum Illuminant: LED

Electrical safety class: Degree of protection: IP20 Rated power: 8.1 w Luminaire luminous flux\*: 438 lm 54.00 lm/w Light output\*: Colorful temperature\*: 3000 K Color rendering index\*: Ra >90 Color temperature stability\*: MAC 3 cos \*: 0.95 LC 10/150-400/40 bDW SC PRE2 PRA: