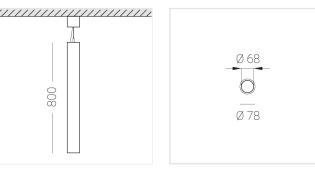

#### **Specifications**

| Measurements: | D78x800; D78x65 mm |
|---------------|--------------------|
| Net weight:   | 2.38 kg            |

Tube round

Body: Gypsum Illuminant: LED

Electrical safety class: Degree of protection: IP20 Rated power: 8.1 w Luminaire luminous flux\*: 438 lm 54.00 lm/w Light output\*: Colorful temperature\*: 3000 K Color rendering index\*: Ra >90 Color temperature stability\*: MAC 3 cos \*: 0.95 LC 10/150-400/40 bDW SC PRE2 PRA: