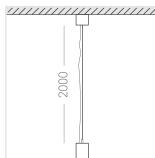

#### **Specifications**

| Measurements: | D78x800; D78x65 mm |
|---------------|--------------------|
| Net weight:   | 2.38 kg            |

Tube round

Body: Gypsum Illuminant: LED

Electrical safety class: Degree of protection: IP20 Rated power: 8.1 w Luminaire luminous flux\*: 438 lm 54.00 lm/w Light output\*: Colorful temperature\*: 3000 K Color rendering index\*: Ra >90 Color temperature stability\*: MAC 3 cos \*: 0.95 LC 10/150-400/40 bDW SC PRE2 PRA: