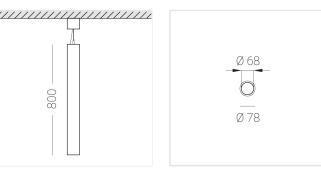

#### Specifications

| Measurements: | D78x800; D78x65 mm |
|---------------|--------------------|
| Net weight:   | 2.38 kg            |

Tube round

Body: Gypsum Illuminant: LED

Electrical safety class: Degree of protection: IP20 Rated power: 8.1 w Luminaire luminous flux\*: 473 lm 58.00 lm/w Light output\*: Colorful temperature\*: 4000 K Color rendering index\*: Ra >90 Color temperature stability\*: MAC 3 cos \*: 0.95 LC 10/150-400/40 bDW SC PRE2 PRA: