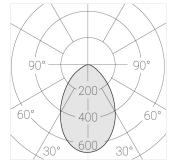

#### Specifications

| Measurements: | D78x800; D78x65 mm |
|---------------|--------------------|
| Net weight:   | 2.38 kg            |

Tube round

Body: Gypsum Illuminant: LED

Electrical safety class: Degree of protection: IP20 Rated power: 8.1 w Luminaire luminous flux\*: 473 lm 58.00 lm/w Light output\*: Colorful temperature\*: 4000 K Color rendering index\*: Ra >90 Color temperature stability\*: MAC 3 cos \*: 0.95 LC 10/150-400/40 bDW SC PRE2 PRA: