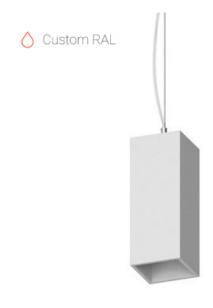

## Suspension luminaire

### Senit

# Liny Q RAL L200 8W 927 ze34001503

220-240 V

IP20 Ra >90

MAC 3

#### **Specifications**

| Measurements: | 78x78x200; 78x78x65 mm |
|---------------|------------------------|
| Net weight:   | 1.02 kg                |

Tube square

Body: Gypsum Illuminant: LED

Electrical safety class: Degree of protection: IP20 Rated power: 7.8 w Luminaire luminous flux\*: 403 lm Light output\*: 52 lm/w Colorful temperature\*: 2700 K Color rendering index\*: Ra >90 Color temperature stability\*: MAC 3 cos \*: 0.4 PRA: Mean Well APC-8-250