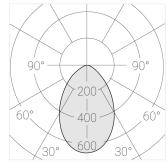

#### **Specifications**

| Measurements: | 78x78x200; 78x78x65 mm |
|---------------|------------------------|
| Net weight:   | 1.02 kg                |

Tube square

Body: Gypsum Illuminant: LED

Electrical safety class: Degree of protection: IP20 Rated power: 7.8 w Luminaire luminous flux\*: 403 lm Light output\*: 52 lm/w Colorful temperature\*: 2700 K Color rendering index\*: Ra >90 Color temperature stability\*: MAC 3 cos \*: 0.4 PRA: Mean Well APC-8-250