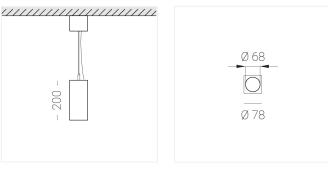

#### **Specifications**

| Measurements: | 78x78x200; 78x78x65 mm |
|---------------|------------------------|
| Net weight:   | 1.02 kg                |

Tube square

Body: Gypsum Illuminant: LED

Electrical safety class: Degree of protection: IP20 Rated power: 7.8 w Luminaire luminous flux\*: 403 lm Light output\*: 52 lm/w Colorful temperature\*: 2700 K Color rendering index\*: Ra >90 Color temperature stability\*: MAC 3 cos \*: 0.4 PRA: Mean Well APC-8-250