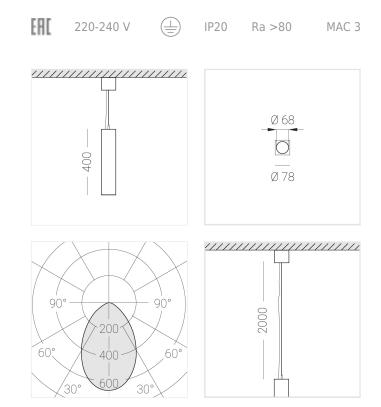

#### **Specifications**

| Measurements:                       | 78x78x400; 78x78x65 mm |
|-------------------------------------|------------------------|
| Net weight:                         | 1.84 kg                |
| Tube square<br>Body:<br>Illuminant: | Gypsum<br>LED          |
| Electrical safety class:            | l                      |
| Degree of protection:               | IP20                   |
| Rated power:                        | 7.8 w                  |
| Luminaire luminous flux*:           | 508 lm                 |
| Light output*:                      | 65 lm/w                |
| Colorful temperature*:              | 3000 K                 |
| Color rendering index*:             | Ra >80                 |
| Color temperature stability*:       | MAC 3                  |
| cos *:                              | 0.4                    |
| PRA:                                | Mean Well APC-8-250    |