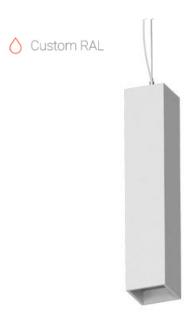

# Suspension luminaire

Tenit-

## Liny Q RAL L400 8W 830 ze34001511

#### **Specifications**

| Measurements:                       | 78x78x400; 78x78x65 mm |
|-------------------------------------|------------------------|
| Net weight:                         | 1.84 kg                |
| Tube square<br>Body:<br>Illuminant: | Gypsum<br>LED          |
| Electrical safety class:            | l                      |
| Degree of protection:               | IP20                   |
| Rated power:                        | 7.8 w                  |
| Luminaire luminous flux*:           | 508 lm                 |
| Light output*:                      | 65 lm/w                |
| Colorful temperature*:              | 3000 K                 |
| Color rendering index*:             | Ra >80                 |
| Color temperature stability*:       | MAC 3                  |
| cos *:                              | 0.4                    |
| PRA:                                | Mean Well APC-8-250    |