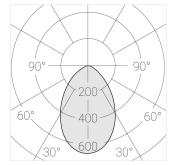

#### **Specifications**

| Measurements: | 78x78x400; 78x78x65 mm |
|---------------|------------------------|
| Net weight:   | 1.84 kg                |

Tube square

Body: Gypsum Illuminant: LED

Electrical safety class: Degree of protection: IP20 Rated power: 7.8 w Luminaire luminous flux\*: 438 lm Light output\*: 56 lm/w Colorful temperature\*: 3000 K Color rendering index\*: Ra >90 Color temperature stability\*: MAC 3 cos \*: 0.4 PRA: Mean Well APC-8-250