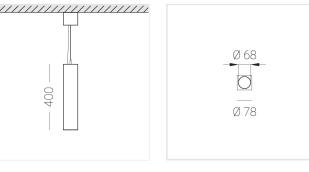

#### **Specifications**

| Measurements: | 78x78x400; 78x78x65 mm |
|---------------|------------------------|
| Net weight:   | 1.84 kg                |

Tube square

Body: Gypsum Illuminant: LED

Electrical safety class: Degree of protection: IP20 Rated power: 7.8 w Luminaire luminous flux\*: 438 lm Light output\*: 56 lm/w Colorful temperature\*: 3000 K Color rendering index\*: Ra >90 Color temperature stability\*: MAC 3 cos \*: 0.4 PRA: Mean Well APC-8-250