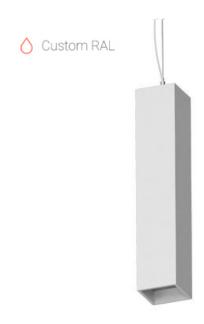

## Suspension luminaire

### Schil

# Liny Q RAL L400 8W 930 ze34001514

220-240 V

IP20 Ra >90

MAC 3

#### **Specifications**

| Measurements: | 78x78x400; 78x78x65 mm |
|---------------|------------------------|
| Net weight:   | 1.84 kg                |

Tube square

Body: Gypsum Illuminant: LED

Electrical safety class: Degree of protection: IP20 Rated power: 7.8 w Luminaire luminous flux\*: 438 lm Light output\*: 56 lm/w Colorful temperature\*: 3000 K Color rendering index\*: Ra >90 Color temperature stability\*: MAC 3 cos \*: 0.4 PRA: Mean Well APC-8-250