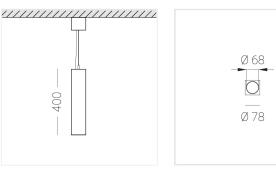

#### Specifications

| Measurements: | 78x78x400; 78x78x65 mm |
|---------------|------------------------|
| Net weight:   | 1.84 kg                |

Tube square

Body: Gypsum Illuminant: LED

Electrical safety class: Degree of protection: IP20 Rated power: 7.8 w Luminaire luminous flux\*: 473 lm 61.00 lm/w Light output\*: Colorful temperature\*: 4000 K Color rendering index\*: Ra >90 Color temperature stability\*: MAC 3 cos \*: 0.4