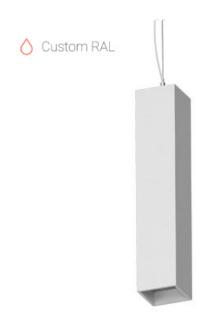

## Suspension luminaire

### Schil

# Liny Q RAL L400 8W 940 ze34001515

220-240 V

IP20 Ra >90

MAC 3

#### Specifications

| Measurements: | 78x78x400; 78x78x65 mm |
|---------------|------------------------|
| Net weight:   | 1.84 kg                |

Tube square

Body: Gypsum Illuminant: LED

Electrical safety class: Degree of protection: IP20 Rated power: 7.8 w Luminaire luminous flux\*: 473 lm 61.00 lm/w Light output\*: Colorful temperature\*: 4000 K Color rendering index\*: Ra >90 Color temperature stability\*: MAC 3 cos \*: 0.4