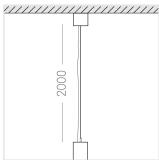

#### Specifications

| Measurements: | 78x78x400; 78x78x65 mm |
|---------------|------------------------|
| Net weight:   | 1.84 kg                |

Tube square

Body: Gypsum Illuminant: LED

Electrical safety class: Degree of protection: IP20 Rated power: 7.8 w Luminaire luminous flux\*: 473 lm 61.00 lm/w Light output\*: Colorful temperature\*: 4000 K Color rendering index\*: Ra >90 Color temperature stability\*: MAC 3 cos \*: 0.4