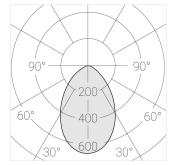

#### Specifications

| Measurements: | 78x78x400; 78x78x65 mm |
|---------------|------------------------|
| Net weight:   | 1.84 kg                |

Tube square

Body: Gypsum Illuminant: LED

Electrical safety class: Degree of protection: IP20 Rated power: 7.8 w Luminaire luminous flux\*: 473 lm 61.00 lm/w Light output\*: Colorful temperature\*: 4000 K Color rendering index\*: Ra >90 Color temperature stability\*: MAC 3 cos \*: 0.4