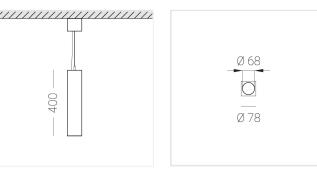

#### **Specifications**

| Measurements: | 78x78x400; 78x78x65 mm |
|---------------|------------------------|
| Net weight:   | 1.92 kg                |

Tube square

Body: Gypsum Illuminant: LED

Electrical safety class: Degree of protection: IP20 Rated power: 8.1 w Luminaire luminous flux\*: 403 lm 50.00 lm/w Light output\*: Colorful temperature\*: 2700 K Color rendering index\*: Ra >90 Color temperature stability\*: MAC 3 cos \*: 0.95 LC 10/150-400/40 bDW SC PRE2 PRA: