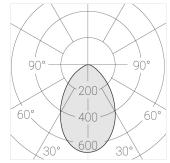

#### **Specifications**

| Measurements: | 78x78x400; 78x78x65 mm |
|---------------|------------------------|
| Net weight:   | 1.92 kg                |

Tube square

Body: Gypsum Illuminant: LED

Electrical safety class: Degree of protection: IP20 Rated power: 8.1 w Luminaire luminous flux\*: 403 lm 50.00 lm/w Light output\*: Colorful temperature\*: 2700 K Color rendering index\*: Ra >90 Color temperature stability\*: MAC 3 cos \*: 0.95 LC 10/150-400/40 bDW SC PRE2 PRA: