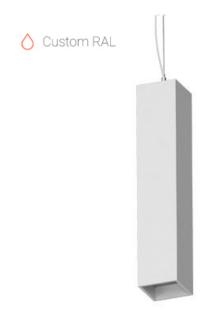

#### **Specifications**

| Measurements: | 78x78x400; 78x78x65 mm |
|---------------|------------------------|
| Net weight:   | 1.92 kg                |

Tube square

Body: Gypsum Illuminant: LED

Electrical safety class: Degree of protection: IP20 Rated power: 8.1 w Luminaire luminous flux\*: 403 lm 50.00 lm/w Light output\*: Colorful temperature\*: 2700 K Color rendering index\*: Ra >90 Color temperature stability\*: MAC 3 cos \*: 0.95 LC 10/150-400/40 bDW SC PRE2 PRA: