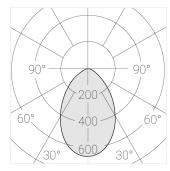

#### **Specifications**

| Measurements: | 78x78x400; 78x78x65 mm |
|---------------|------------------------|
| Net weight:   | 1.92 kg                |

Tube square

Body: Gypsum Illuminant: LED

Electrical safety class: Degree of protection: IP20 Rated power: 8.1 w Luminaire luminous flux\*: 438 lm Light output\*: 54 lm/w Colorful temperature\*: 3000 K Color rendering index\*: Ra >90 Color temperature stability\*: MAC 3 cos \*: 0.95 LC 10/150-400/40 bDW SC PRE2 PRA: