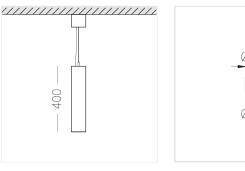

#### **Specifications**

| Measurements: | 78x78x400; 78x78x65 mm |
|---------------|------------------------|
| Net weight:   | 1.92 kg                |

Tube square

Body: Gypsum Illuminant: LED

Electrical safety class: Degree of protection: IP20 Rated power: 8.1 w Luminaire luminous flux\*: 438 lm Light output\*: 54 lm/w Colorful temperature\*: 3000 K Color rendering index\*: Ra >90 Color temperature stability\*: MAC 3 cos \*: 0.95 LC 10/150-400/40 bDW SC PRE2 PRA: