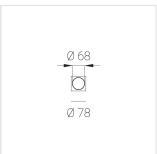

#### **Specifications**

| Measurements: | 78x78x400; 78x78x65 mm |
|---------------|------------------------|
| Net weight:   | 1.92 kg                |

Tube square

Body: Gypsum Illuminant: LED

Electrical safety class: Degree of protection: IP20 Rated power: 8.1 w Luminaire luminous flux\*: 438 lm Light output\*: 54 lm/w Colorful temperature\*: 3000 K Color rendering index\*: Ra >90 Color temperature stability\*: MAC 3 cos \*: 0.95 LC 10/150-400/40 bDW SC PRE2 PRA: