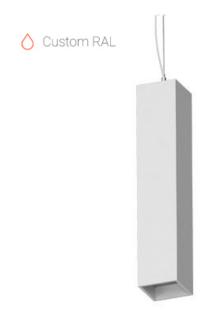

# Liny Q RAL L400 8W 930 DW ze34001519

#### **Specifications**

| Measurements: | 78x78x400; 78x78x65 mm |
|---------------|------------------------|
| Net weight:   | 1.92 kg                |

Tube square

Body: Gypsum Illuminant: LED

Electrical safety class: Degree of protection: IP20 Rated power: 8.1 w Luminaire luminous flux\*: 438 lm Light output\*: 54 lm/w Colorful temperature\*: 3000 K Color rendering index\*: Ra >90 Color temperature stability\*: MAC 3 cos \*: 0.95 LC 10/150-400/40 bDW SC PRE2 PRA: