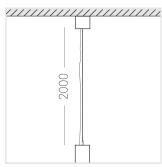

#### **Specifications**

| Measurements: | 78x78x400; 78x78x65 mm |
|---------------|------------------------|
| Net weight:   | 1.92 kg                |

Tube square

Body: Gypsum Illuminant: LED

Electrical safety class: Degree of protection: IP20 Rated power: 8.1 w Luminaire luminous flux\*: 438 lm Light output\*: 54 lm/w Colorful temperature\*: 3000 K Color rendering index\*: Ra >90 Color temperature stability\*: MAC 3 cos \*: 0.95 LC 10/150-400/40 bDW SC PRE2 PRA: