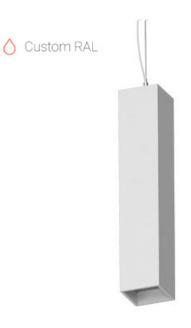

#### **Specifications**

| Measurements:<br>Net weight:        | 78x78x400; 78x78x65 mm<br>1.92 kg |
|-------------------------------------|-----------------------------------|
| Tube square<br>Body:<br>Illuminant: | Gypsum<br>LED                     |
| Electrical safety class:            | I                                 |
| Degree of protection:               | IP20                              |
| Rated power:                        | 8.1 w                             |
| Luminaire luminous flux*:           | 473 lm                            |
| Light output*:                      | 58.00 lm/w                        |
| Colorful temperature*:              | 4000 K                            |
| Color rendering index*:             | Ra >90                            |
| Color temperature stability*:       | MAC 3                             |
| COS *:                              | 0.95                              |
| PRA:                                | LC 10/150-400/40 bDW SC PRE2      |