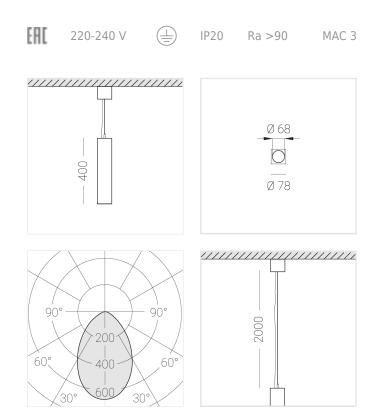

#### **Specifications**

| Measurements:<br>Net weight:        | 78x78x400; 78x78x65 mm<br>1.92 kg |
|-------------------------------------|-----------------------------------|
| Tube square<br>Body:<br>Illuminant: | Gypsum<br>LED                     |
| Electrical safety class:            | I                                 |
| Degree of protection:               | IP20                              |
| Rated power:                        | 8.1 w                             |
| Luminaire luminous flux*:           | 473 lm                            |
| Light output*:                      | 58.00 lm/w                        |
| Colorful temperature*:              | 4000 K                            |
| Color rendering index*:             | Ra >90                            |
| Color temperature stability*:       | MAC 3                             |
| COS *:                              | 0.95                              |
| PRA:                                | LC 10/150-400/40 bDW SC PRE2      |