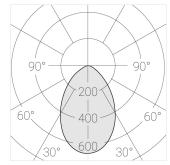

#### Specifications

| Measurements: | 78x78x600; 78x78x65 mm |
|---------------|------------------------|
| Net weight:   | 2.67 kg                |

Tube square

Body: Gypsum Illuminant: LED

Electrical safety class: Degree of protection: IP20 Rated power: 7.8 w Luminaire luminous flux\*: 547 lm 70.00 lm/w Light output\*: Colorful temperature\*: 4000 K Color rendering index\*: Ra >80 Color temperature stability\*: MAC 3 cos \*: 0.4 PRA: Mean Well APC-8-250