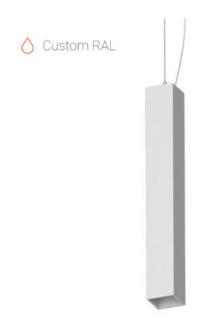

## Suspension luminaire

### Senit

# Liny Q RAL L600 8W 840 ze34001522

220-240 V

IP20 Ra >80

MAC 3

#### Specifications

| Measurements: | 78x78x600; 78x78x65 mm |
|---------------|------------------------|
| Net weight:   | 2.67 kg                |

Tube square

Body: Gypsum Illuminant: LED

Electrical safety class: Degree of protection: IP20 Rated power: 7.8 w Luminaire luminous flux\*: 547 lm 70.00 lm/w Light output\*: Colorful temperature\*: 4000 K Color rendering index\*: Ra >80 Color temperature stability\*: MAC 3 cos \*: 0.4 PRA: Mean Well APC-8-250