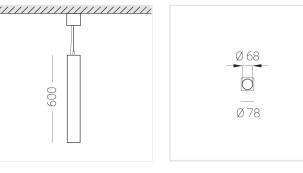

#### Specifications

| Measurements: | 78x78x600; 78x78x65 mm |
|---------------|------------------------|
| Net weight:   | 2.67 kg                |

Tube square

Body: Gypsum Illuminant: LED

Electrical safety class: Degree of protection: IP20 Rated power: 7.8 w Luminaire luminous flux\*: 547 lm 70.00 lm/w Light output\*: Colorful temperature\*: 4000 K Color rendering index\*: Ra >80 Color temperature stability\*: MAC 3 cos \*: 0.4 PRA: Mean Well APC-8-250