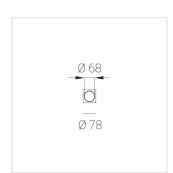

### **Specifications**

| Measurements: | 78x78x600; 78x78x65 mm |
|---------------|------------------------|
| Net weight:   | 2.67 kg                |

Tube square

Body: Gypsum Illuminant: LED

Electrical safety class: Degree of protection: IP20 Rated power: 7.8 w Luminaire luminous flux\*: 473 lm 61.00 lm/w Light output\*: Colorful temperature\*: 4000 K Color rendering index\*: Ra >90 Color temperature stability\*: MAC 3 cos \*: 0.4 PRA: Mean Well APC-8-250