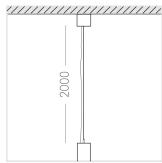

### **Specifications**

| Measurements: | 78x78x600; 78x78x65 mm |
|---------------|------------------------|
| Net weight:   | 2.67 kg                |

Tube square

Body: Gypsum Illuminant: LED

Electrical safety class: Degree of protection: IP20 Rated power: 7.8 w Luminaire luminous flux\*: 473 lm 61.00 lm/w Light output\*: Colorful temperature\*: 4000 K Color rendering index\*: Ra >90 Color temperature stability\*: MAC 3 cos \*: 0.4 PRA: Mean Well APC-8-250