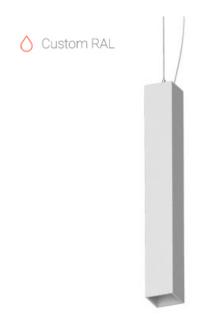

### Suspension luminaire

### **Specifications**

| Measurements: | 78x78x600; 78x78x65 mm |
|---------------|------------------------|
| Net weight:   | 2.67 kg                |

Tube square

Body: Gypsum Illuminant: LED

Electrical safety class: Degree of protection: IP20 Rated power: 7.8 w Luminaire luminous flux\*: 473 lm 61.00 lm/w Light output\*: Colorful temperature\*: 4000 K Color rendering index\*: Ra >90 Color temperature stability\*: MAC 3 cos \*: 0.4 PRA: Mean Well APC-8-250