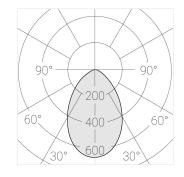

### **Specifications**

| Measurements: | 78x78x600; 78x78x65 mm |
|---------------|------------------------|
| Net weight:   | 2.67 kg                |

Tube square

Body: Gypsum Illuminant: LED

Electrical safety class: Degree of protection: IP20 Rated power: 7.8 w Luminaire luminous flux\*: 473 lm 61.00 lm/w Light output\*: Colorful temperature\*: 4000 K Color rendering index\*: Ra >90 Color temperature stability\*: MAC 3 cos \*: 0.4 PRA: Mean Well APC-8-250