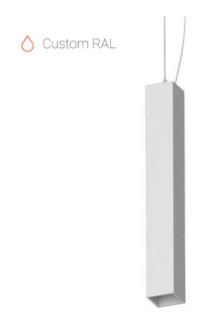

## Suspension luminaire

### Senit

MAC 3

#### **Specifications**

| Measurements: | 78x78x600; 78x78x65 mm |
|---------------|------------------------|
| Net weight:   | 2.75 kg                |

Tube square

Body: Gypsum Illuminant: LED

Electrical safety class: Degree of protection: IP20 Rated power: 8.1 w Luminaire luminous flux\*: 508 lm Light output\*: 63 lm/w Colorful temperature\*: 3000 K Color rendering index\*: Ra >80 Color temperature stability\*: MAC 3 cos \*: 0.95 LC 10/150-400/40 bDW SC PRE2 PRA: