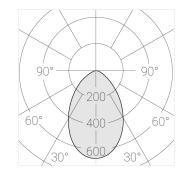

#### **Specifications**

| Measurements: | 78x78x600; 78x78x65 mm |
|---------------|------------------------|
| Net weight:   | 2.75 kg                |

Tube square

Body: Gypsum Illuminant: LED

Electrical safety class: Degree of protection: IP20 Rated power: 8.1 w Luminaire luminous flux\*: 508 lm Light output\*: 63 lm/w Colorful temperature\*: 3000 K Color rendering index\*: Ra >80 Color temperature stability\*: MAC 3 cos \*: 0.95 LC 10/150-400/40 bDW SC PRE2 PRA: