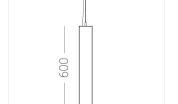

#### **Specifications**

| Measurements: | 78x78x600; 78x78x65 mm |
|---------------|------------------------|
| Net weight:   | 2.75 kg                |

Tube square

Body: Gypsum Illuminant: LED

Electrical safety class: Degree of protection: IP20 Rated power: 8.1 w Luminaire luminous flux\*: 508 lm Light output\*: 63 lm/w Colorful temperature\*: 3000 K Color rendering index\*: Ra >80 Color temperature stability\*: MAC 3 cos \*: 0.95 LC 10/150-400/40 bDW SC PRE2 PRA: