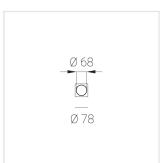

#### **Specifications**

| Measurements: | 78x78x600; 78x78x65 mm |
|---------------|------------------------|
| Net weight:   | 2.75 kg                |

Tube square

Body: Gypsum Illuminant: LED

Electrical safety class: Degree of protection: IP20 Rated power: 8.1 w Luminaire luminous flux\*: 508 lm Light output\*: 63 lm/w Colorful temperature\*: 3000 K Color rendering index\*: Ra >80 Color temperature stability\*: MAC 3 cos \*: 0.95 LC 10/150-400/40 bDW SC PRE2 PRA: