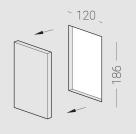

### Specifications

| Measurements:<br>Net weight:        | 184x118x115 mm<br>0.95 kg |
|-------------------------------------|---------------------------|
| Rectangular<br>Body:<br>Illuminant: | Gypsum<br>LED             |
| Electrical safety class:            | II                        |
| Degree of protection:               | IP20                      |
| Rated power:                        | 7.8 w                     |
| Luminaire luminous flux*:           | 523 lm                    |
| Light output*:                      | 67.00 lm/w                |
| Colorful temperature*:              | 3000 K                    |
| Color rendering index*:             | Ra >80                    |
| Color temperature stability*:       | MAC 3                     |
| COS *:                              | 0.4                       |
| PRA:                                | Mean Well APC-8-250       |