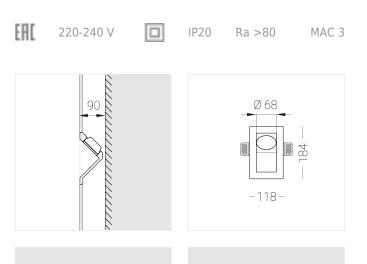

### Specifications

| Measurements:<br>Net weight:        | 184x118x115 mm<br>0.95 kg |
|-------------------------------------|---------------------------|
| Rectangular<br>Body:<br>Illuminant: | Gypsum<br>LED             |
| Electrical safety class:            | II                        |
| Degree of protection:               | IP20                      |
| Rated power:                        | 7.8 w                     |
| Luminaire luminous flux*:           | 523 lm                    |
| Light output*:                      | 67.00 lm/w                |
| Colorful temperature*:              | 3000 K                    |
| Color rendering index*:             | Ra >80                    |
| Color temperature stability*:       | MAC 3                     |
| COS *:                              | 0.4                       |
| PRA:                                | Mean Well APC-8-250       |