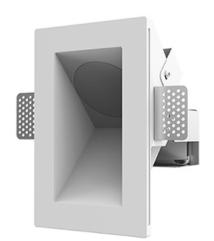

### Complectation

| Body               | 1 |
|--------------------|---|
| LED module         | 1 |
| Conrol gear        | 1 |
| Fastener           | 2 |
| Screw x6           | 4 |
| Screw self-tapping | 2 |
| Washer D5          | 4 |
| Suction Cup        | 1 |
|                    |   |

### Specifications

| Measurements:<br>Net weight:        | 184x118x115 mm<br>0.95 kg |
|-------------------------------------|---------------------------|
| Rectangular<br>Body:<br>Illuminant: | Gypsum<br>LED             |
| Electrical safety class:            | II                        |
| Degree of protection:               | IP20                      |
| Rated power:                        | 7.8 w                     |
| Luminaire luminous flux*:           | 523 lm                    |
| Light output*:                      | 67.00 lm/w                |
| Colorful temperature*:              | 3000 K                    |
| Color rendering index*:             | Ra >80                    |
| Color temperature stability*:       | MAC 3                     |
| COS *:                              | 0.4                       |
| PRA:                                | Mean Well APC-8-250       |