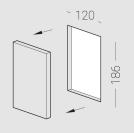

### Specifications

| Measurements:<br>Net weight:        | 184x118x115 mm<br>0.95 kg |
|-------------------------------------|---------------------------|
| Rectangular<br>Body:<br>Illuminant: | Gypsum<br>LED             |
| Electrical safety class:            | 11                        |
| Degree of protection:               | IP20                      |
| Rated power:                        | 7.8 w                     |
| Luminaire luminous flux*:           | 451 lm                    |
| Light output*:                      | 58.00 lm/w                |
| Colorful temperature*:              | 3000 K                    |
| Color rendering index*:             | Ra >90                    |
| Color temperature stability*:       | MAC 3                     |
| COS *:                              | 0.4                       |
| PRA:                                | Mean Well APC-8-250       |