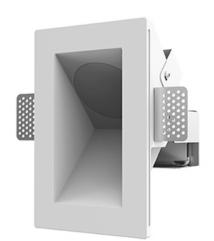

# Wall recessed luminaire

## Wall A D68 930 ze11004104

Senit

### Complectation

| Body               | 1 |
|--------------------|---|
| LED module         | 1 |
| Conrol gear        | 1 |
| Fastener           | 2 |
| Screw x6           | 4 |
| Screw self-tapping | 2 |
| Washer D5          | 4 |
| Suction Cup        | 1 |
|                    |   |

### Specifications

| Measurements:<br>Net weight:        | 184x118x115 mm<br>0.95 kg |
|-------------------------------------|---------------------------|
| Rectangular<br>Body:<br>Illuminant: | Gypsum<br>LED             |
| Electrical safety class:            | 11                        |
| Degree of protection:               | IP20                      |
| Rated power:                        | 7.8 w                     |
| Luminaire luminous flux*:           | 451 lm                    |
| Light output*:                      | 58.00 lm/w                |
| Colorful temperature*:              | 3000 K                    |
| Color rendering index*:             | Ra >90                    |
| Color temperature stability*:       | MAC 3                     |
| COS *:                              | 0.4                       |
| PRA:                                | Mean Well APC-8-250       |