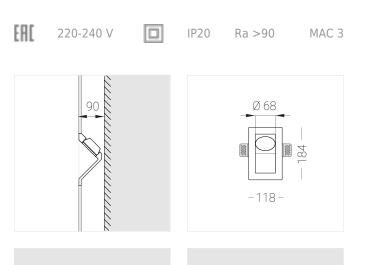

### Specifications

| Measurements:<br>Net weight:        | 184x118x115 mm<br>0.95 kg |
|-------------------------------------|---------------------------|
| Rectangular<br>Body:<br>Illuminant: | Gypsum<br>LED             |
| Electrical safety class:            | 11                        |
| Degree of protection:               | IP20                      |
| Rated power:                        | 7.8 w                     |
| Luminaire luminous flux*:           | 451 lm                    |
| Light output*:                      | 58.00 lm/w                |
| Colorful temperature*:              | 3000 K                    |
| Color rendering index*:             | Ra >90                    |
| Color temperature stability*:       | MAC 3                     |
| COS *:                              | 0.4                       |
| PRA:                                | Mean Well APC-8-250       |